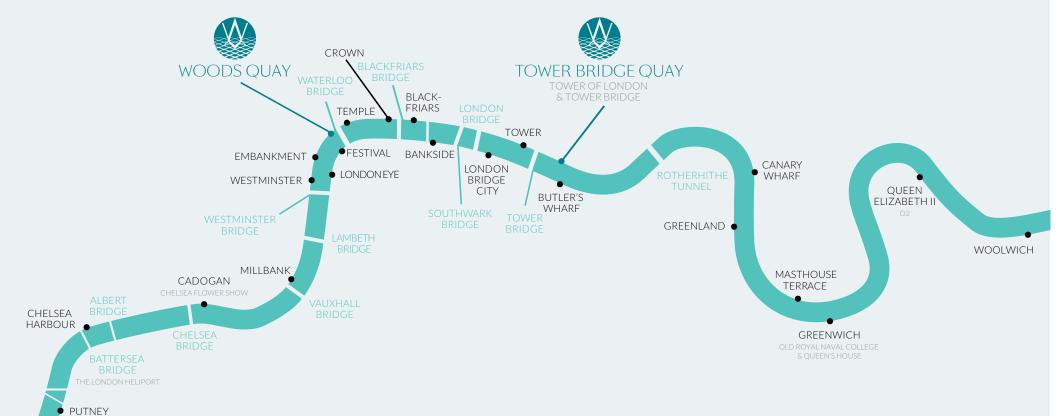

## CRUISING

With the unique ability to embark & disembark from most central London piers, we solve logistical event challenges smoothly, collecting & returning your guests from your chosen location.

## SELECTPIERS ACROSS LONDON

HOME MOORINGS WOODS QUAY, opp SAVOY STREET, VICTORIA EMBANKMENT, LONDON, WC2N 6AY