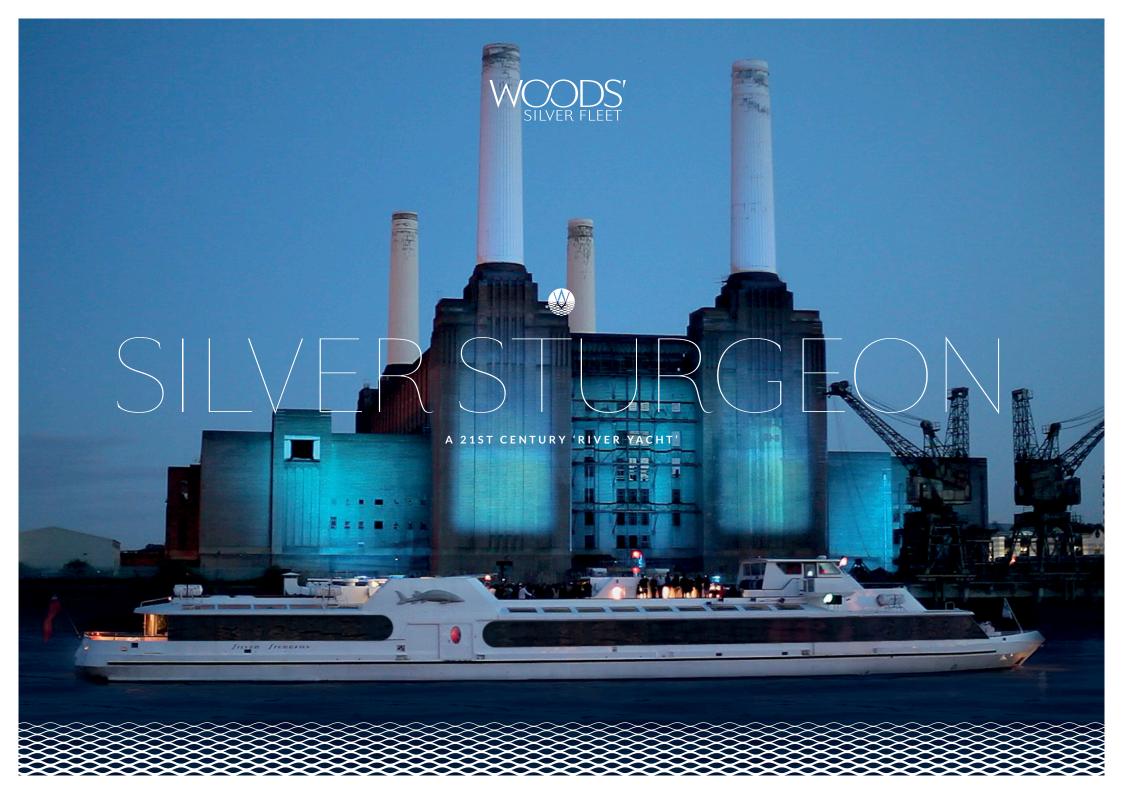

SILVER STURGEON • RIVER THAMES • LONDON • GREAT BRITAIN

## 21ST CENTURY RIVERYACHT

Silver Sturgeon's interiors and decks have been created by leading British designers and architects as light, luxe, relaxing spaces in warm, natural colours featuring pure white, oak, grey bird's eye maple & chestnut - the perfect venue for 50 to 550 guests.