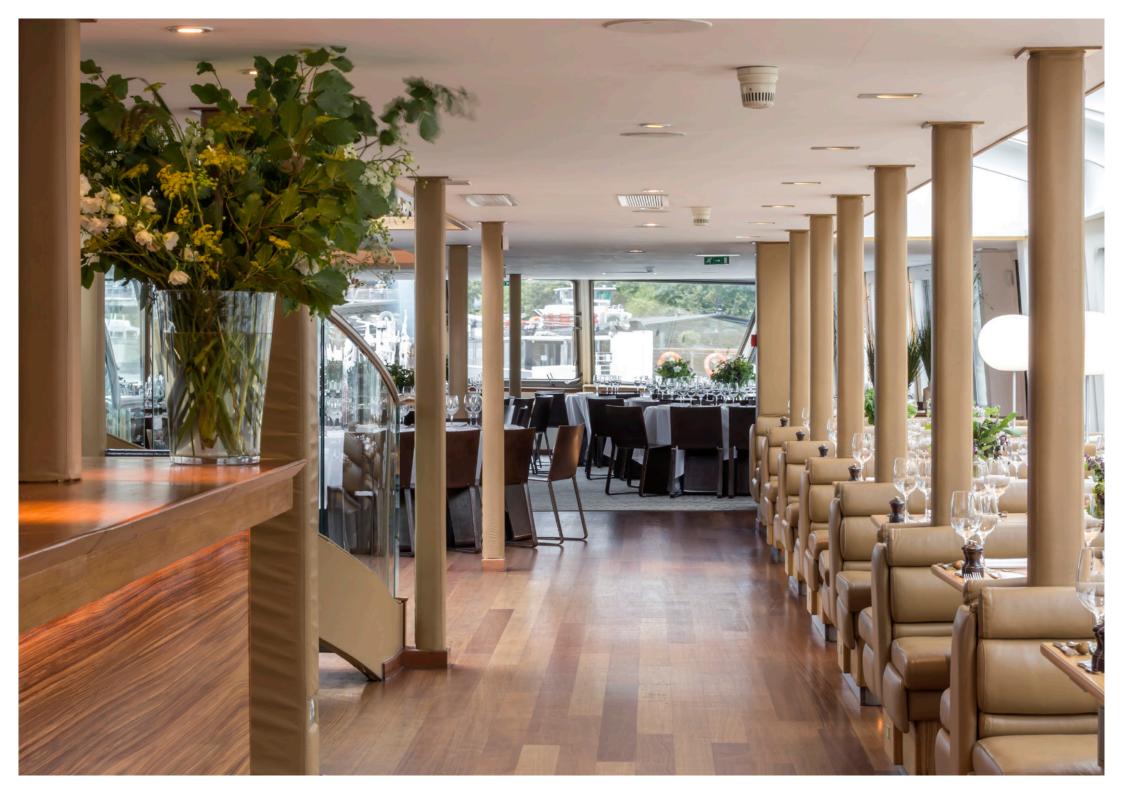

#### RIVER ROOM

The spacious River Room is perfect for large or small dining events and features woven Missoni flooring, oak dance floor and a curvaceous glass staircase with discreetly illuminated treads, leading up to the open air Upper Deck.

#### **UPPER DECK**

The 150sqm teak Upper Deck with a dramatic steel and glass bar offers a fabulous reception space. Guests can indulge in the panoramic views of London with a cocktail in hand.