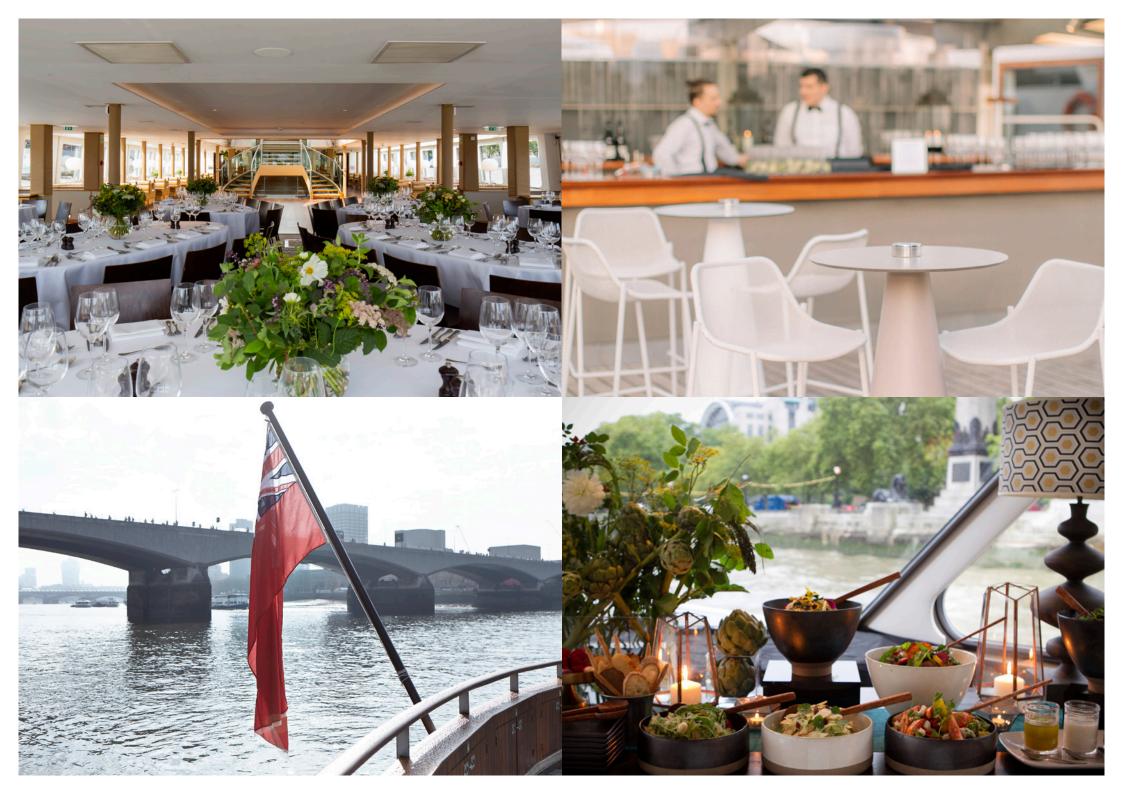

#### **ENSIGN ROOM**

The Ensign Room features a dramatic bar with a marquetry facade, together with a subtle, pure wool carpet, which reflects the shimmering curves of the Thames' banks. The Open Deck is the perfect area to delight in the sights, or to enjoy the theatre of our Chefs preparing a delicious BBQ for your guests.

## CRUISING

With the unique ability to embark & disembark from most central London piers, we solve logistical event challenges smoothly, collecting & returning your guests from your chosen location.

## 

From field to fork, London's inspiring restaurant scene is reflected in our ever-changing menus & styling — from afternoon tea to Michelin starred. Whether you plan to indulge your guests with a 5-course seated lunch or dinner, relaxed bowl food, on deck BBQ or a selection of decadent canapés, we have a myriad of options for you. Alternatively, our Head Chef Marcus Cunningham can create a bespoke, one-off menu for your event.