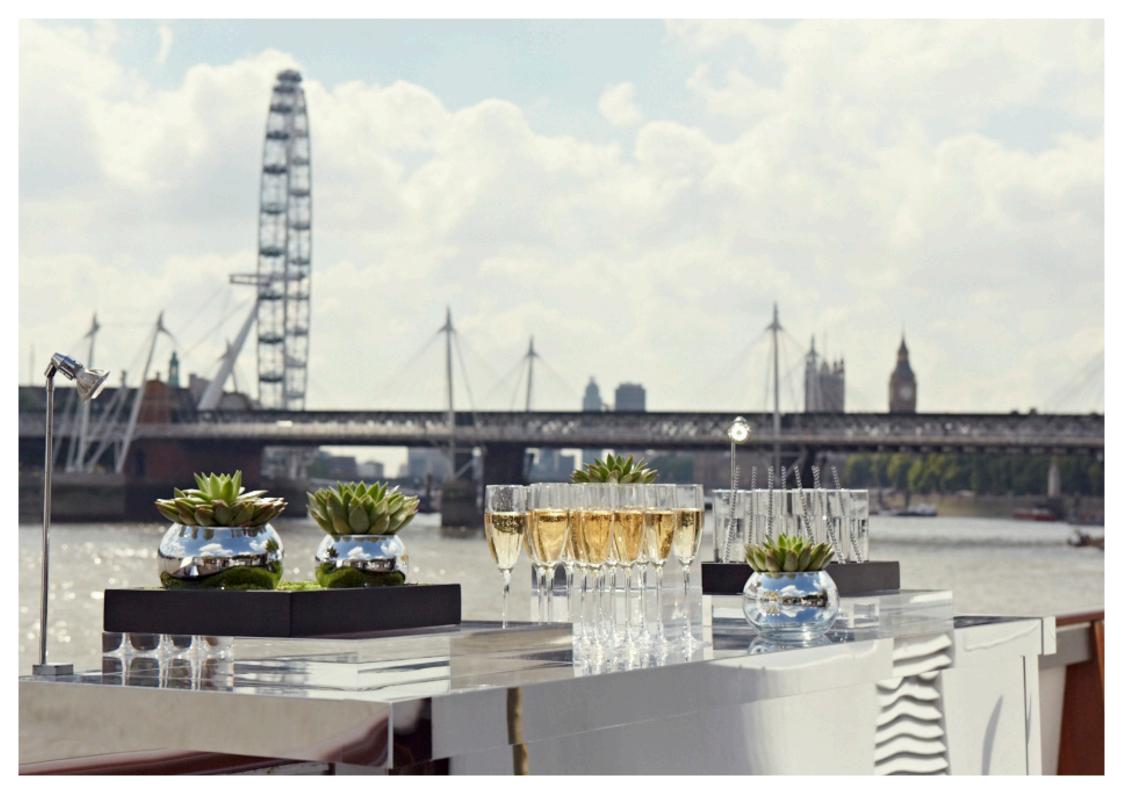

#### **UPPER DECK**

The 150sqm teak Upper Deck with a dramatic steel and glass bar offers a fabulous reception space. Guests can indulge in the panoramic views of London with a cocktail in hand.

## CRUISING

With the unique ability to embark & disembark from most central London piers, we solve logistical event challenges smoothly, collecting & returning your guests from your chosen location.