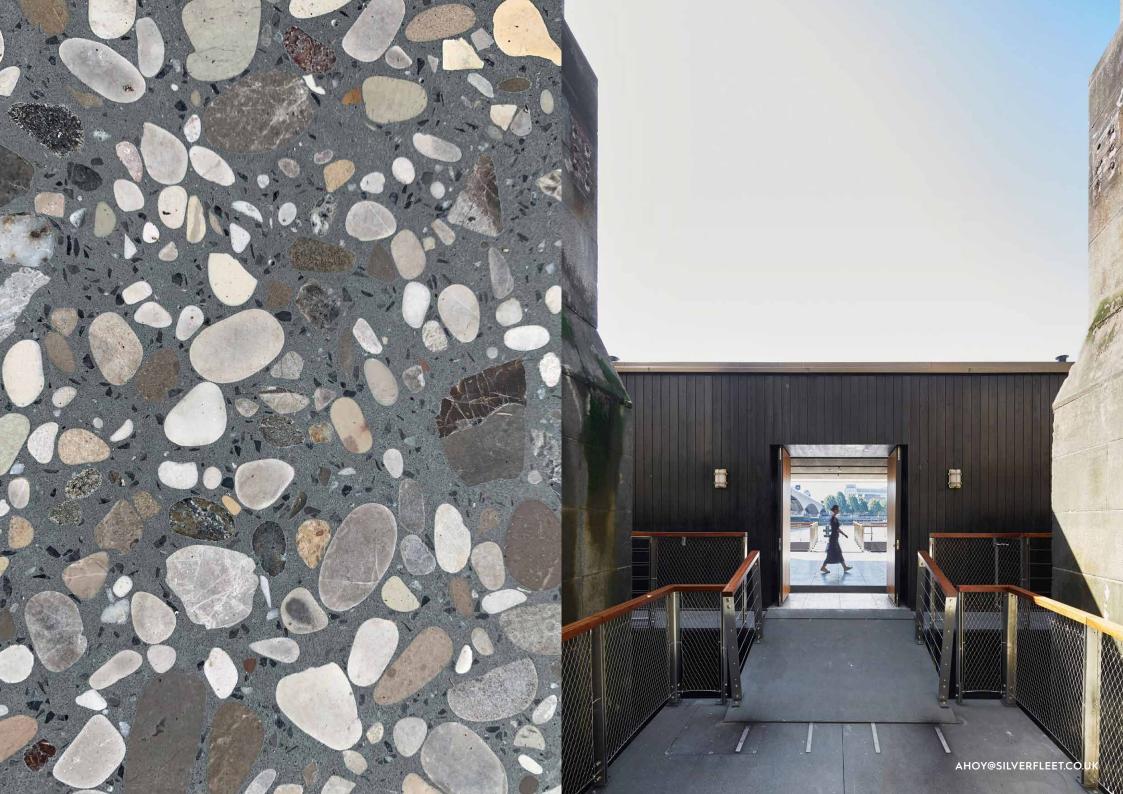

■ TERRAZZO FLOORS REFLECT THE RIVER'S SHINGLE BANKS, EMBEDDED WITH 2000 YEARS OF LOST TREASURES ● MATTE BRASS, STEEL, CANVAS & OAK ENVELOP THE DECKS, SET AGAINST DEEP GREEN, VERDIGRIS & GRANITE GREY OF THE EMBANKMENT ● A LONG-AWAITED HOME TO WOODS' SILVER FLEET ● FROM THE CORMORANT DECK TO THE MOORING QUAY, WEST WING TO EAST WING, WOODS QUAY SATES YOUR HUNGER & QUENCHES YOUR THIRST, WITH VISTAS OF SHIMMERING TIDES, PAINTERLY SUNSETS & OVER 70 DECADES OF WOODS' HOSPITALITY

WOODS QUAY IS AN EXTRAORDINARY NEW BUILDING MOORED THE THAMES; BASKING IN THE REVERED RIVERSCAPE FROM WAIFRIOO BRIDGE TOWARDS WESTMINSTER & BFYOND...

RISING, PHOENIX-LIKE FROM THE SITE OF AN ORIGINAL VICTORIAN PIER, OFFERING OUR PRIVATE CHARTER GUESTS A MAGNIFICENT 21ST-CENTURY PASSAGE TO THEIR AWAITING BOAT; OR A PLACE TO PAUSE, EAT, DRINK & LANGUISH.