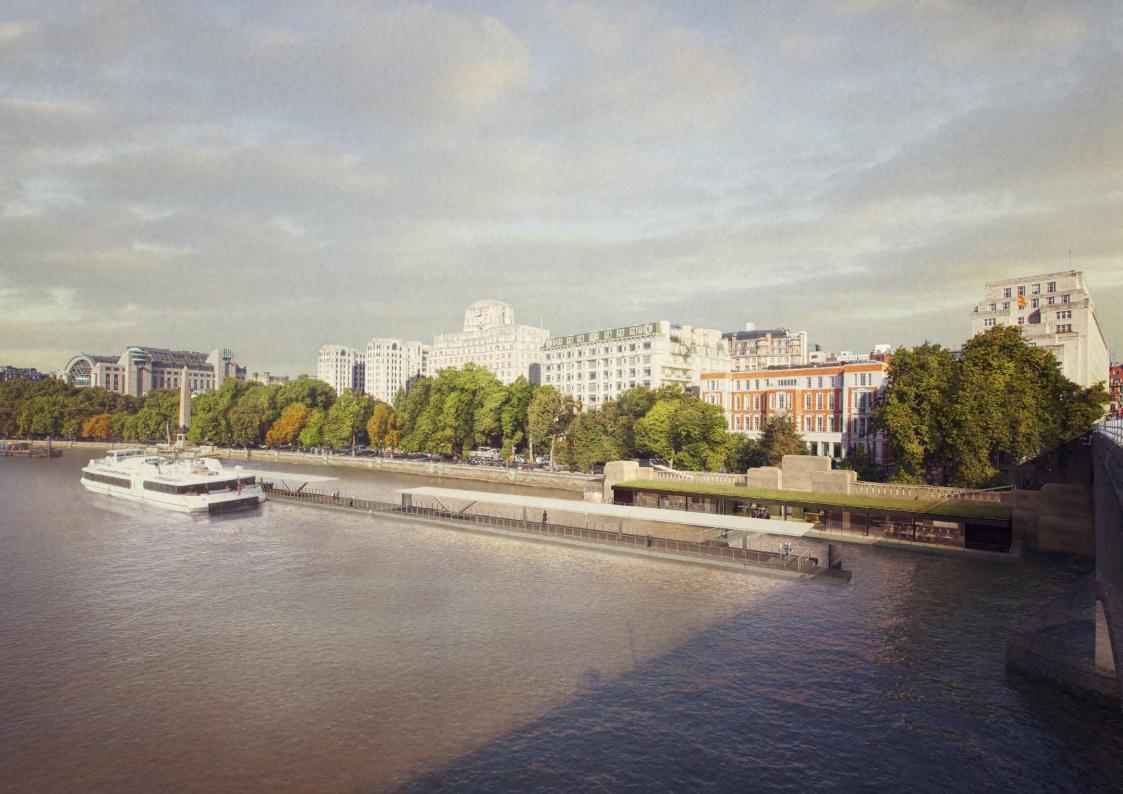

WOODS QUAY IS AN EXTRAORDINARY NEW BUILDING MOORED THE THAMES; BASKING IN THE REVERED RIVERSCAPE FROM WAIFRIOO BRIDGE TOWARDS WESTMINSTER & BFYOND...

RISING, PHOENIX-LIKE FROM THE SITE OF AN ORIGINAL VICTORIAN PIER, OFFERING OUR PRIVATE CHARTER GUESTS A MAGNIFICENT 21ST-CENTURY PASSAGE TO THEIR AWAITING BOAT; OR A PLACE TO PAUSE, EAT, DRINK & LANGUISH.

# AT 140m, WOODS QUAY IS CENTRAL LONDON'S LONGEST PRIVATE MOORING — A HOME TO WOODS' SILVER FLEET & OCCASIONALLY VINTAGE CRAFT, RIBS, SAILING YACHTS & HIGH-SPEED CATAMARANS.

THE SHELTERED, INNER SAVOY MOORINGS FACING VICTORIA EMBANKMENT ARE
RESERVED FOR VISITING SEA YACHTS & OUR LUXE 12 SEATER RIVER TAXI, SILVER DARLING
 THE EXPANSIVE, HIGHLY VISIBLE DECK CAN BE USED TO ENHANCE YOUR GUEST'S ARRIVAL
ABOARD YOUR CHOSEN RIVER YACHT OR TO CREATE AN IMPRESSIVE BRANDING IMPACT WITHIN
ONE OF THE WORLD'S MOST CELEBRATED PANORAMAS