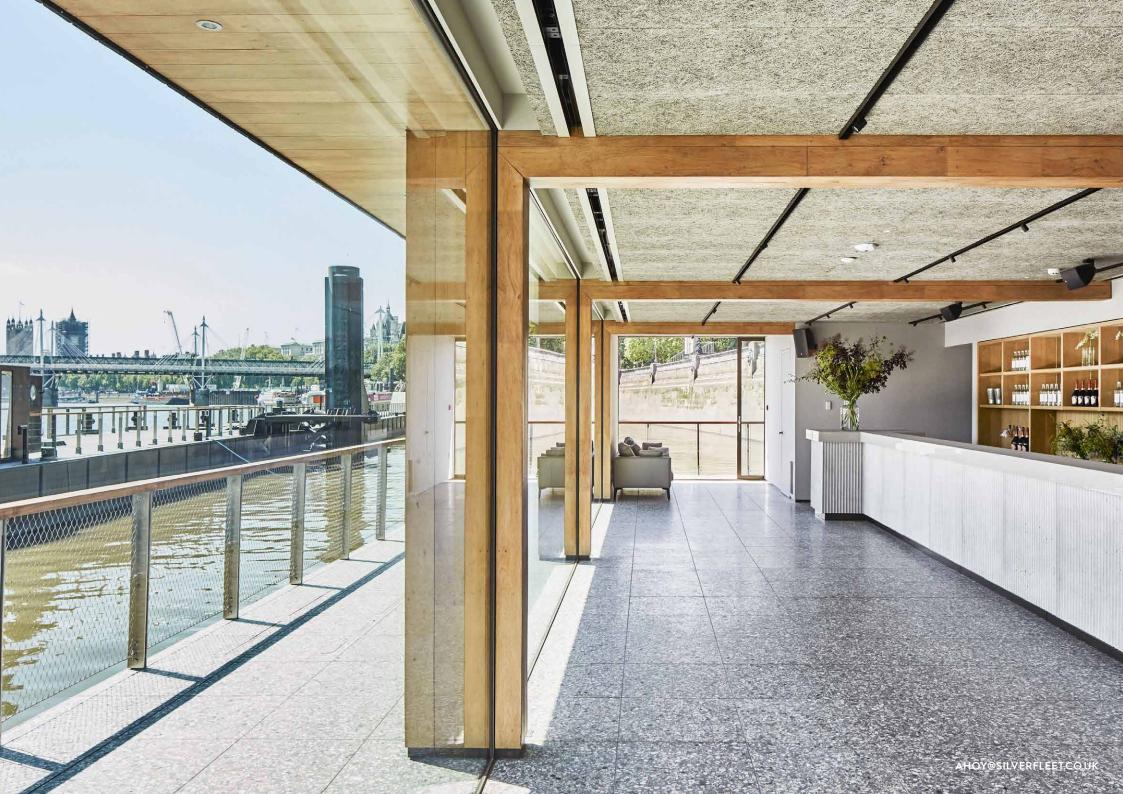

### **WOODS QUAY RECEPTION PONTOON**

• A BEAUTIFULLY FLEXIBLE SPACE TO COMMENCE & CLOSE YOUR EVENT

THE LOFTY CEILING SHADES & SHELTERS GUESTS, WHILE THE OPEN AIR WALL TO THE RIVERSIDE
 OFFERS THE CALM LAPPING OF THE TIDE & VIEWS OF THE SOUTHBANK & WESTMINSTER ● PLAN FOR
 PLUMP, CONTEMPORARY LOUNGE FURNITURE BESIDE A PAIR OF LARGE FIREPLACES CREATING
 ATMOSPHERE & WARMTH ● TO YOUR RIGHT THE WEST WING BAR; TO YOUR LEFT
 THE EAST WING TASTING GALLEY & BAR

# IDYLLICALLY POSITIONED TO TAKE IN A PANORAMIC WATER LEVEL VIEW OF CLEOPATRA'S NEEDLE, THE HOUSES OF PARLIAMENT & THE LONDON EYE— A PRIVATE ROOM FOR YOU & YOUR GUESTS TO ENJOY.

VAST FLOOR TO CEILING WINDOWS ● A WRAPAROUND OUTSIDE DECK — FOR CIGAR &
CIGARETTE LOVERS ● A SHOW-STOPPING BAR SERVING YOUR DESIRED COCKTAILS, WINES & SPIRITS
PERHAPS ACCOMPANIED BY YOUR FAVOURITE DJ? ● AN INSPIRING SPACE TO
AWAIT YOUR DREAMBOAT OR CARRIAGE HOME