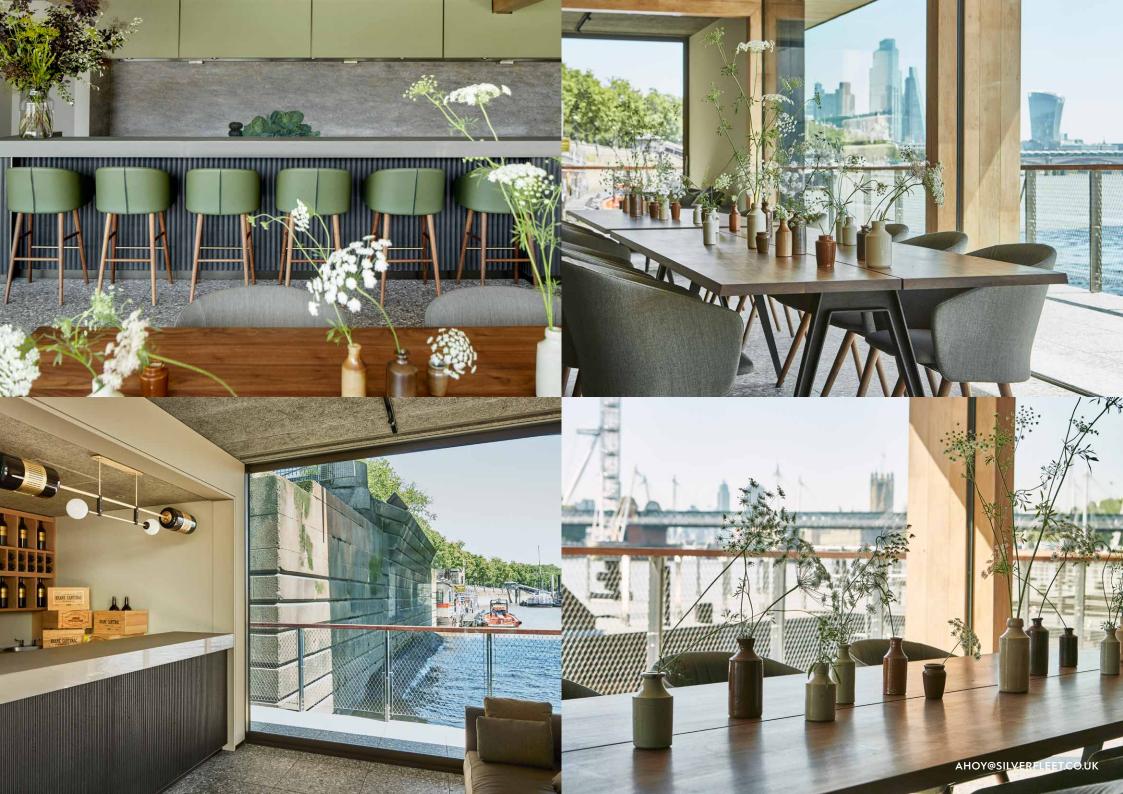

# IDYLLICALLY POSITIONED TO TAKE IN A PANORAMIC WATER LEVEL VIEW OF CLEOPATRA'S NEEDLE, THE HOUSES OF PARLIAMENT & THE LONDON EYE— A PRIVATE ROOM FOR YOU & YOUR GUESTS TO ENJOY.

VAST FLOOR TO CEILING WINDOWS ● A WRAPAROUND OUTSIDE DECK — FOR CIGAR &
CIGARETTE LOVERS ● A SHOW-STOPPING BAR SERVING YOUR DESIRED COCKTAILS, WINES & SPIRITS
PERHAPS ACCOMPANIED BY YOUR FAVOURITE DJ? ● AN INSPIRING SPACE TO
AWAIT YOUR DREAMBOAT OR CARRIAGE HOME

# A ROOM DESIGNED TO CELEBRATE THE WOODS FAMILY'S TWIN PASSIONS — FEASTING & THE GLORIOUS RIVER THAMES.

■ GLASS WALLS CAPTURE THE EVER-CHANGING RIVERSCAPE WITH
 AN IMMENSE STONE & CONCRETE BAR OVERLOOKING THE ELECTROLUX GRAND CUISINE EQUIPPED GALLEY — FAVOURED BY MICHELIN CHEFS AROUND THE WORLD ● AS YOUR GUESTS ENTER THROUGH THE CORMORANT DECK, A SNUG PRIVATE DRINKS BAR & SPACIOUS OUTSIDE DECK AWAIT TO ENJOY COCKTAILS & SAMPLE WINE ● OUR EXECUTIVE HEAD CHEF, DOUG GAUNT, WILL HOST BESPOKE MENU TASTINGS AT THE GALLEY BAR OR LONG FEASTING TABLE