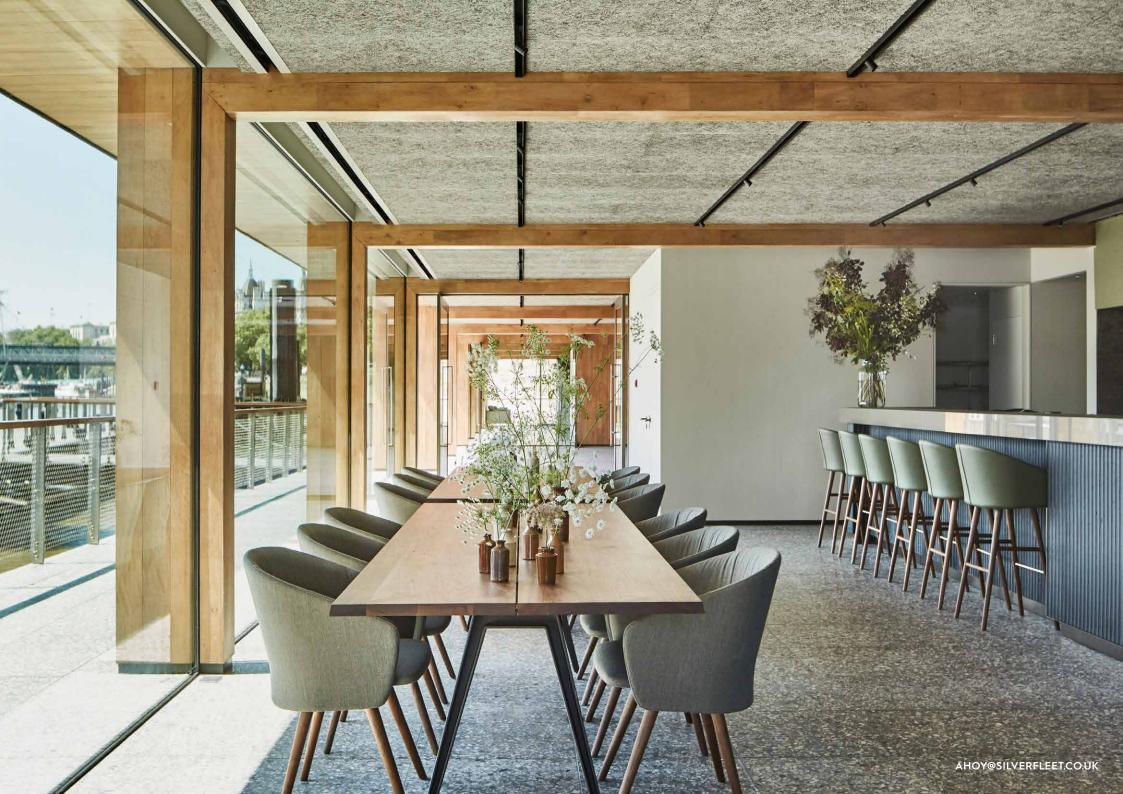

EAST WING TASTING ROOM AND BAR

# A ROOM DESIGNED TO CELEBRATE THE WOODS FAMILY'S TWIN PASSIONS — FEASTING & THE GLORIOUS RIVER THAMES.

■ GLASS WALLS CAPTURE THE EVER-CHANGING RIVERSCAPE WITH
 AN IMMENSE STONE & CONCRETE BAR OVERLOOKING THE ELECTROLUX GRAND CUISINE EQUIPPED GALLEY — FAVOURED BY MICHELIN CHEFS AROUND THE WORLD ● AS YOUR GUESTS ENTER THROUGH THE CORMORANT DECK, A SNUG PRIVATE DRINKS BAR & SPACIOUS OUTSIDE DECK AWAIT TO ENJOY COCKTAILS & SAMPLE WINE ● OUR EXECUTIVE HEAD CHEF, DOUG GAUNT, WILL HOST BESPOKE MENU TASTINGS AT THE GALLEY BAR OR LONG FEASTING TABLE