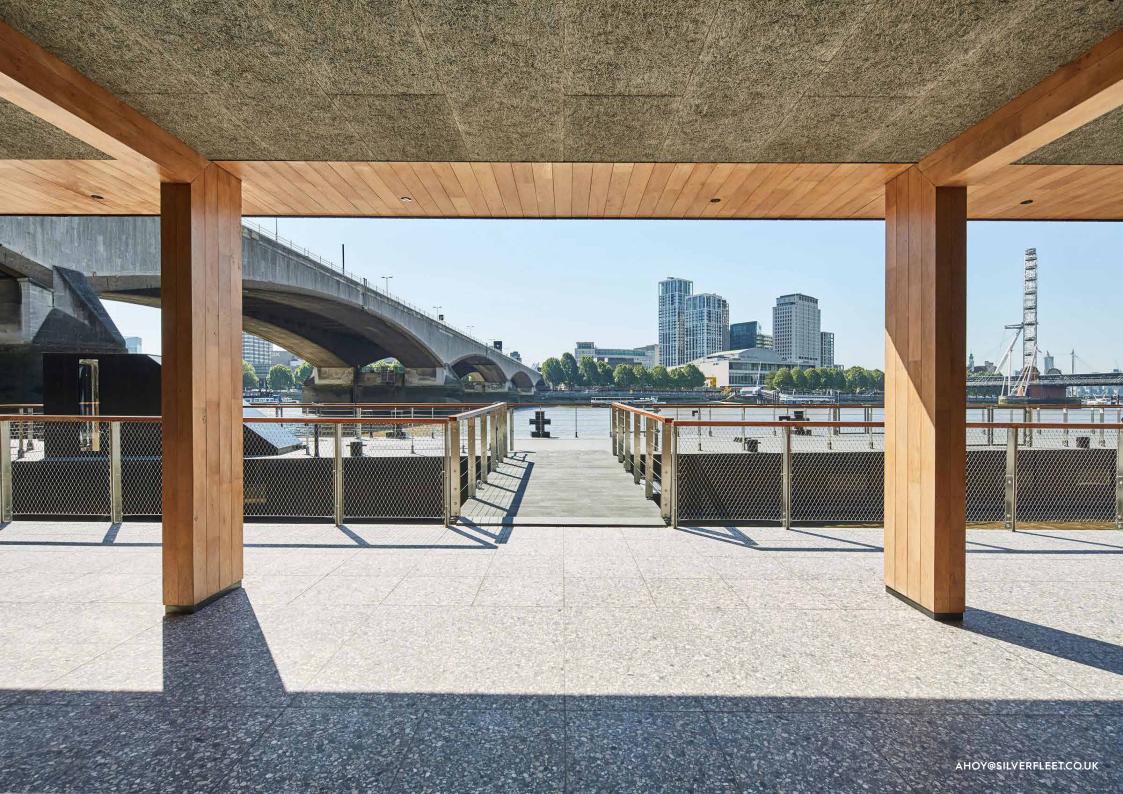

WOODS QUAY IS AN EXTRAORDINARY NEW BUILDING MOORED THE THAMES; BASKING IN THE REVERED RIVERSCAPE FROM WAIFRIOO BRIDGE TOWARDS WESTMINSTER & BFYOND...

RISING, PHOENIX-LIKE FROM THE SITE OF AN ORIGINAL VICTORIAN PIER, OFFERING OUR PRIVATE CHARTER GUESTS A MAGNIFICENT 21ST-CENTURY PASSAGE TO THEIR AWAITING BOAT; OR A PLACE TO PAUSE, EAT, DRINK & LANGUISH.

### **WOODS QUAY RECEPTION PONTOON**

• A BEAUTIFULLY FLEXIBLE SPACE TO COMMENCE & CLOSE YOUR EVENT

THE LOFTY CEILING SHADES & SHELTERS GUESTS, WHILE THE OPEN AIR WALL TO THE RIVERSIDE
 OFFERS THE CALM LAPPING OF THE TIDE & VIEWS OF THE SOUTHBANK & WESTMINSTER ● PLAN FOR
 PLUMP, CONTEMPORARY LOUNGE FURNITURE BESIDE A PAIR OF LARGE FIREPLACES CREATING
 ATMOSPHERE & WARMTH ● TO YOUR RIGHT THE WEST WING BAR; TO YOUR LEFT
 THE EAST WING TASTING GALLEY & BAR