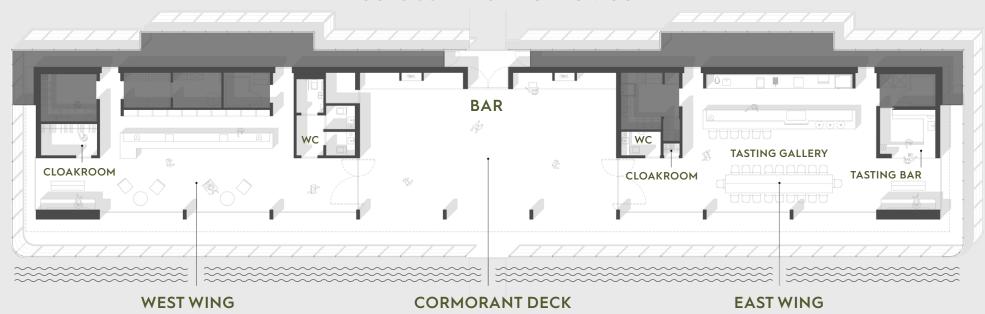

### **WOODS QUAY RECEPTION PONTOON**

• A BEAUTIFULLY FLEXIBLE SPACE TO COMMENCE & CLOSE YOUR EVENT

THE LOFTY CEILING SHADES & SHELTERS GUESTS, WHILE THE OPEN AIR WALL TO THE RIVERSIDE
 OFFERS THE CALM LAPPING OF THE TIDE & VIEWS OF THE SOUTHBANK & WESTMINSTER ● PLAN FOR
 PLUMP, CONTEMPORARY LOUNGE FURNITURE BESIDE A PAIR OF LARGE FIREPLACES CREATING
 ATMOSPHERE & WARMTH ● TO YOUR RIGHT THE WEST WING BAR; TO YOUR LEFT
 THE EAST WING TASTING GALLEY & BAR

EAST WING TASTING ROOM AND BAR

# A ROOM DESIGNED TO CELEBRATE THE WOODS FAMILY'S TWIN PASSIONS — FEASTING & THE GLORIOUS RIVER THAMES.

■ GLASS WALLS CAPTURE THE EVER-CHANGING RIVERSCAPE WITH
 AN IMMENSE STONE & CONCRETE BAR OVERLOOKING THE ELECTROLUX GRAND CUISINE EQUIPPED GALLEY — FAVOURED BY MICHELIN CHEFS AROUND THE WORLD ● AS YOUR GUESTS ENTER THROUGH THE CORMORANT DECK, A SNUG PRIVATE DRINKS BAR & SPACIOUS OUTSIDE DECK AWAIT TO ENJOY COCKTAILS & SAMPLE WINE ● OUR EXECUTIVE HEAD CHEF, DOUG GAUNT, WILL HOST BESPOKE MENU TASTINGS AT THE GALLEY BAR OR LONG FEASTING TABLE