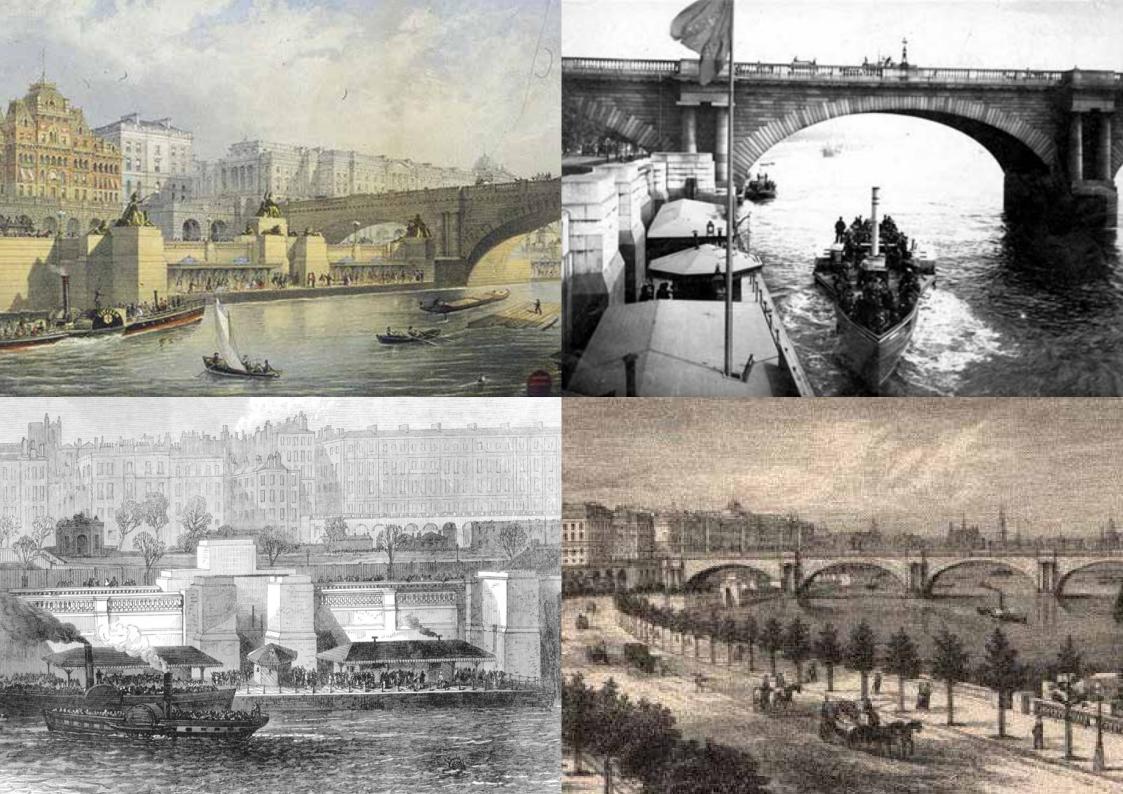

WOODS QUAY IS AN EXTRAORDINARY NEW BUILDING MOORED THE THAMES; BASKING IN THE REVERED RIVERSCAPE FROM WAIFRIOO BRIDGE TOWARDS WESTMINSTER & BFYOND...

RISING, PHOENIX-LIKE FROM THE SITE OF AN ORIGINAL VICTORIAN PIER, OFFERING OUR PRIVATE CHARTER GUESTS A MAGNIFICENT 21ST-CENTURY PASSAGE TO THEIR AWAITING BOAT; OR A PLACE TO PAUSE, EAT, DRINK & LANGUISH.

# AT 140m, WOODS QUAY IS CENTRAL LONDON'S LONGEST PRIVATE MOORING — A HOME TO WOODS' SILVER FLEET & OCCASIONALLY VINTAGE CRAFT, RIBS, SAILING YACHTS & HIGH-SPEED CATAMARANS.

THE SHELTERED, INNER SAVOY MOORINGS FACING VICTORIA EMBANKMENT ARE
RESERVED FOR VISITING SEA YACHTS & OUR LUXE 12 SEATER RIVER TAXI, SILVER DARLING
 THE EXPANSIVE, HIGHLY VISIBLE DECK CAN BE USED TO ENHANCE YOUR GUEST'S ARRIVAL
ABOARD YOUR CHOSEN RIVER YACHT OR TO CREATE AN IMPRESSIVE BRANDING IMPACT WITHIN
ONE OF THE WORLD'S MOST CELEBRATED PANORAMAS