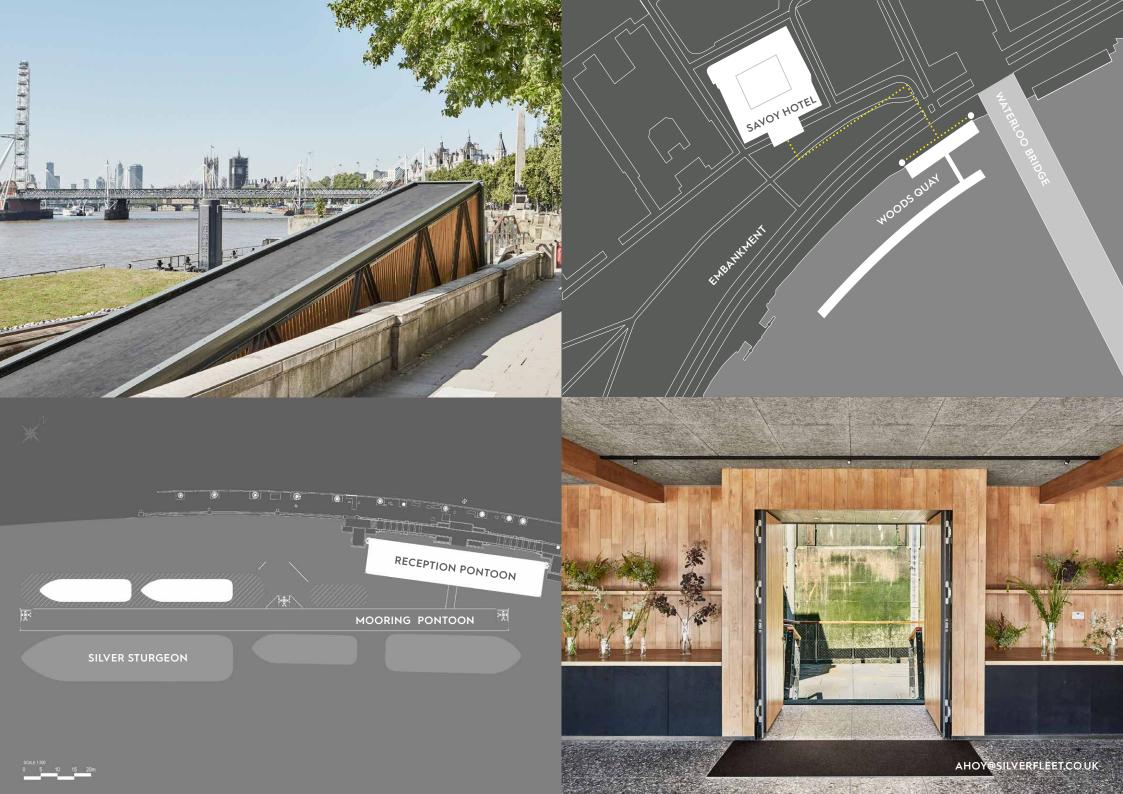

WOODS QUAY IS AN EXTRAORDINARY NEW BUILDING MOORED THE THAMES; BASKING IN THE REVERED RIVERSCAPE FROM WAIFRIOO BRIDGE TOWARDS WESTMINSTER & BFYOND...

RISING, PHOENIX-LIKE FROM THE SITE OF AN ORIGINAL VICTORIAN PIER, OFFERING OUR PRIVATE CHARTER GUESTS A MAGNIFICENT 21ST-CENTURY PASSAGE TO THEIR AWAITING BOAT; OR A PLACE TO PAUSE, EAT, DRINK & LANGUISH.

### **WOODS QUAY RECEPTION PONTOON**

• A BEAUTIFULLY FLEXIBLE SPACE TO COMMENCE & CLOSE YOUR EVENT

THE LOFTY CEILING SHADES & SHELTERS GUESTS, WHILE THE OPEN AIR WALL TO THE RIVERSIDE
 OFFERS THE CALM LAPPING OF THE TIDE & VIEWS OF THE SOUTHBANK & WESTMINSTER ● PLAN FOR
 PLUMP, CONTEMPORARY LOUNGE FURNITURE BESIDE A PAIR OF LARGE FIREPLACES CREATING
 ATMOSPHERE & WARMTH ● TO YOUR RIGHT THE WEST WING BAR; TO YOUR LEFT
 THE EAST WING TASTING GALLEY & BAR

### MOORING PONTOON

# AT 140m, WOODS QUAY IS CENTRAL LONDON'S LONGEST PRIVATE MOORING — A HOME TO WOODS' SILVER FLEET & OCCASIONALLY VINTAGE CRAFT, RIBS, SAILING YACHTS & HIGH-SPEED CATAMARANS.

THE SHELTERED, INNER SAVOY MOORINGS FACING VICTORIA EMBANKMENT ARE
RESERVED FOR VISITING SEA YACHTS & OUR LUXE 12 SEATER RIVER TAXI, SILVER DARLING
 THE EXPANSIVE, HIGHLY VISIBLE DECK CAN BE USED TO ENHANCE YOUR GUEST'S ARRIVAL
ABOARD YOUR CHOSEN RIVER YACHT OR TO CREATE AN IMPRESSIVE BRANDING IMPACT WITHIN
ONE OF THE WORLD'S MOST CELEBRATED PANORAMAS