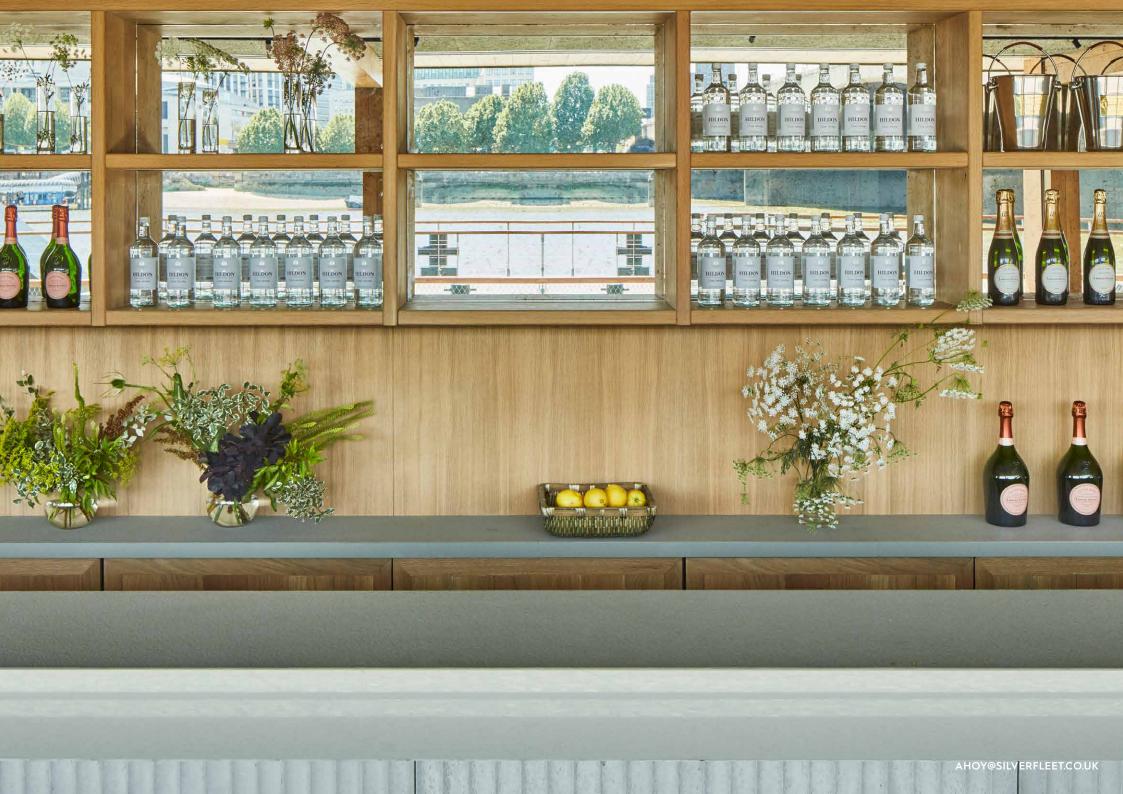

EAST WING TASTING ROOM AND BAR

# A ROOM DESIGNED TO CELEBRATE THE WOODS FAMILY'S TWIN PASSIONS — FEASTING & THE GLORIOUS RIVER THAMES.

■ GLASS WALLS CAPTURE THE EVER-CHANGING RIVERSCAPE WITH
 AN IMMENSE STONE & CONCRETE BAR OVERLOOKING THE ELECTROLUX GRAND CUISINE EQUIPPED GALLEY — FAVOURED BY MICHELIN CHEFS AROUND THE WORLD ● AS YOUR GUESTS ENTER THROUGH THE CORMORANT DECK, A SNUG PRIVATE DRINKS BAR & SPACIOUS OUTSIDE DECK AWAIT TO ENJOY COCKTAILS & SAMPLE WINE ● OUR EXECUTIVE HEAD CHEF, DOUG GAUNT, WILL HOST BESPOKE MENU TASTINGS AT THE GALLEY BAR OR LONG FEASTING TABLE