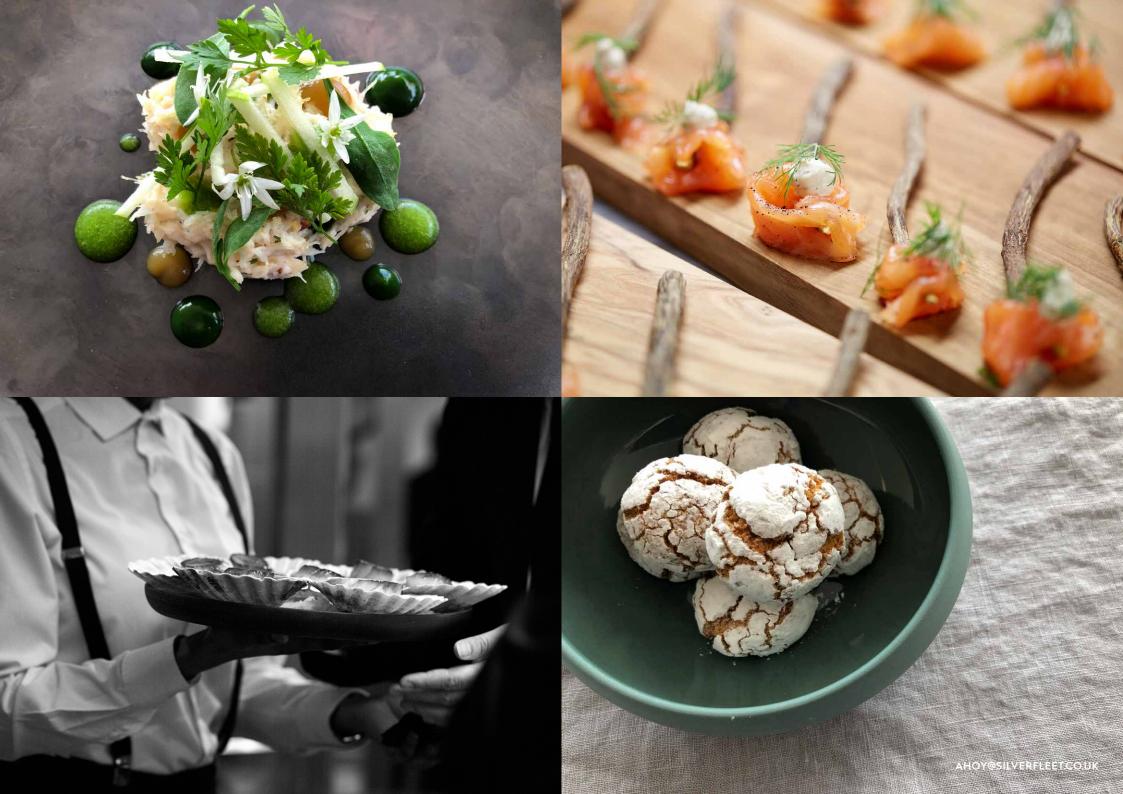

CHEF DOUG GAUNT ● OUR EXECUTIVE HEAD CHEF, DOUGLAS GAUNT, HAS THE RARE ABILITY TO BRING
THE CREATIVE DYNAMIC OF THE LONDON RESTAURANT SCENE TO YOUR MENU ABOARD, WHETHER IT'S FOR 6 OR 550 GUESTS.

- DURING HIS CAREER HE HAS WORKED IN SOME OF THE MOST CELEBRATED EVENT KITCHENS, SUPPORTED MICHELIN-STARRED
   OLLIE DABBOUS WITHIN OUR OWN GALLEY & SPENT SEVERAL YEARS IN A PRIVATE SUPERYACHT GALLEY.
  - JOINING THE WOODS' SILVER FLEET GALLEY IN 2010, HIS RECENT CLIENT LIST INCLUDES CHANEL, JAGUAR, GOOGLE & ATP.
  - DOUG'S FOOD PHILOSOPHY IS BACKED UP WITH A SPECIAL 'FARM TO PLATE' RELATIONSHIP WITH HIS UK FARMERS
     & DAY BOAT FISHING FLEETS. ALL SUSTAINABLY GROWN & RESPONSIBLY SOURCED FROM ARTISAN EAST-END DRIED MEATS
     TO OXFORDSHIRE CHICORY, CLOVER FED LAMB & FORAGED SEA VEGETABLES.