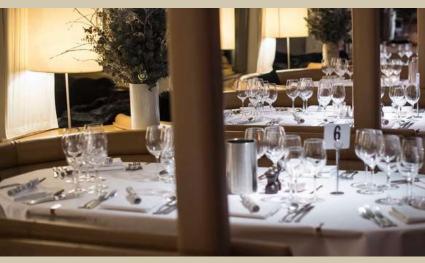

### MAXIMUM DINNER/DANCE 350

2 OPEN DECKS 3 BARS IN-HOUSE SOUND SYSTEM MIC FOR SPEECHES NEUTRAL DECOR ELEGANT TABLE LIGHTING LUXURIOUS INTERIORS ACCESSIBLE

PREFERRED PIER TOWER BRIDGE QUAY

 MAXIMUM STANDING 150

MAXIMUM DINNER/DANCE 140

1 OPEN DECK PART-RETRACTING ROOF IN-HOUSE SOUND SYSTEM MIC FOR SPEECHES 70s CHIC INTERIORS ART DECO BAR

PREFERRED PIER

PERFECTLY SUITED FOR BOTH INTIMATE GATHERINGS AND LARGER CELEBRATIONS, CHOOSE FROM A RELAXED FORMAT WITH BOWL FOOD OR SUMMER BARBEQUE\*, OR A MORE TRADITIONAL SEATED RECEPTION, WITH A SEASONAL THREE COURSE MENU.

BOTH THE SILVER STURGEON AND SILVER BARRACUDA OFFER AMPLE SPACE FOR WELCOME DRINKS, MINGLING AND DINING, WITH OPEN DECKS AVAILABLE TO SOAK UP THE RIVERSIDE VISTAS AS YOU SAIL.

MAXIMUM NUMBERS ABOARD THE SILVER BARRACUDA: 150 STANDING || 140 DINING MAXIMUM NUMBERS ABOARD THE SILVER STURGEON: 550 STANDING || 350 DINING