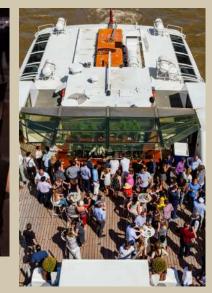

WOODS SILVER FLEET PROUDLY OFFERS TWO LARGE AND LUXURIOUS RIVER YACHTS FOR WEDDING CELEBRATIONS ON THE THAMES.

A FAMILY BUSINESS DERIVED FROM FIVE GENERATIONS OF WATERMEN, WOODS SILVER FLEET IS A COLLECTION OF PREMIUM VENUES, DESIGNED TO SAIL THE THAMES BETWEEN WESTMINSTER AND GREENWICH, BENEATH ALL OF CENTRAL LONDON'S RIVER BRIDGES.

BOTH THE SILVER STURGEON AND SILVER BARRACUDA OFFER AMPLE SPACE FOR WELCOME DRINKS, MINGLING AND DINING, WITH OPEN DECKS AVAILABLE TO SOAK UP THE RIVERSIDE VISTAS AS YOU SAIL.

MAXIMUM NUMBERS ABOARD THE SILVER BARRACUDA: 150 STANDING || 140 DINING MAXIMUM NUMBERS ABOARD THE SILVER STURGEON: 550 STANDING || 350 DINING