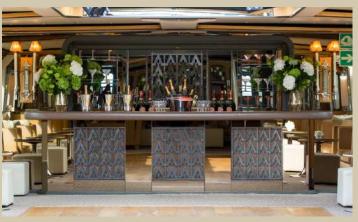

### MAXIMUM DINNER/DANCE 350

2 OPEN DECKS 3 BARS IN-HOUSE SOUND SYSTEM MIC FOR SPEECHES NEUTRAL DECOR ELEGANT TABLE LIGHTING LUXURIOUS INTERIORS ACCESSIBLE

PREFERRED PIER TOWER BRIDGE QUAY

 MAXIMUM STANDING 150

MAXIMUM DINNER/DANCE 140

1 OPEN DECK PART-RETRACTING ROOF IN-HOUSE SOUND SYSTEM MIC FOR SPEECHES 70s CHIC INTERIORS ART DECO BAR

PREFERRED PIER

PERFECTLY SUITED FOR BOTH INTIMATE GATHERINGS AND LARGER CELEBRATIONS, CHOOSE FROM A RELAXED FORMAT WITH BOWL FOOD OR SUMMER BARBEQUE\*, OR A MORE TRADITIONAL SEATED RECEPTION, WITH A SEASONAL THREE COURSE MENU.