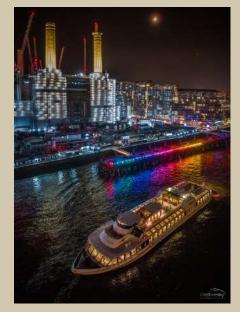

WOODS SILVER FLEET PROUDLY OFFERS TWO LARGE AND LUXURIOUS RIVER YACHTS FOR WEDDING CELEBRATIONS ON THE THAMES.

A FAMILY BUSINESS DERIVED FROM FIVE GENERATIONS OF WATERMEN, WOODS SILVER FLEET IS A COLLECTION OF PREMIUM VENUES, DESIGNED TO SAIL THE THAMES BETWEEN WESTMINSTER AND GREENWICH, BENEATH ALL OF CENTRAL LONDON'S RIVER BRIDGES.

BOTH THE SILVER STURGEON AND SILVER BARRACUDA OFFER AMPLE SPACE FOR WELCOME DRINKS, MINGLING AND DINING, WITH OPEN DECKS AVAILABLE TO SOAK UP THE RIVERSIDE VISTAS AS YOU SAIL.

MAXIMUM NUMBERS ABOARD THE SILVER BARRACUDA: 150 STANDING || 140 DINING MAXIMUM NUMBERS ABOARD THE SILVER STURGEON: 550 STANDING || 350 DINING