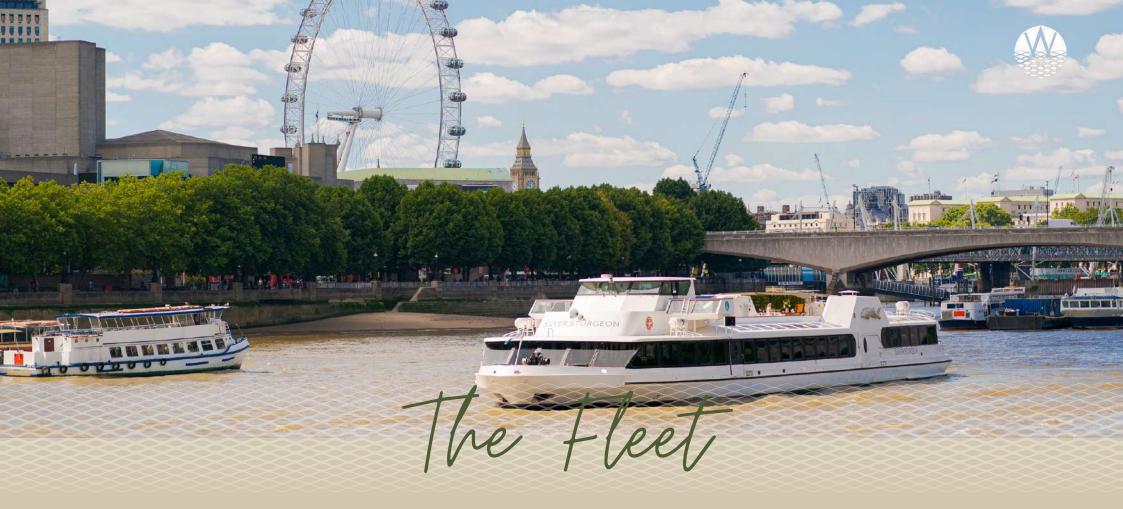

# Celebrate

## WITH WOODS SILVER FLEET

MASTERS OF THE RIVER THAMES FOR FIVE GENERATIONS

THE CHOICE OF TWO ELEGANT RIVER YACHTS, TO SAIL, CELEBRATE AND CHERISH FOR A LIFETIME.

MASTERS OF THE RIVER THAMES FOR FIVE GENERATIONS

WOODS SILVER FLEET PROUDLY OFFERS TWO LARGE AND LUXURIOUS RIVER YACHTS FOR WEDDING CELEBRATIONS ON THE THAMES.

A FAMILY BUSINESS DERIVED FROM FIVE GENERATIONS OF WATERMEN, WOODS SILVER FLEET IS A COLLECTION OF PREMIUM VENUES, DESIGNED TO SAIL THE THAMES BETWEEN WESTMINSTER AND GREENWICH, BENEATH ALL OF CENTRAL LONDON'S RIVER BRIDGES.