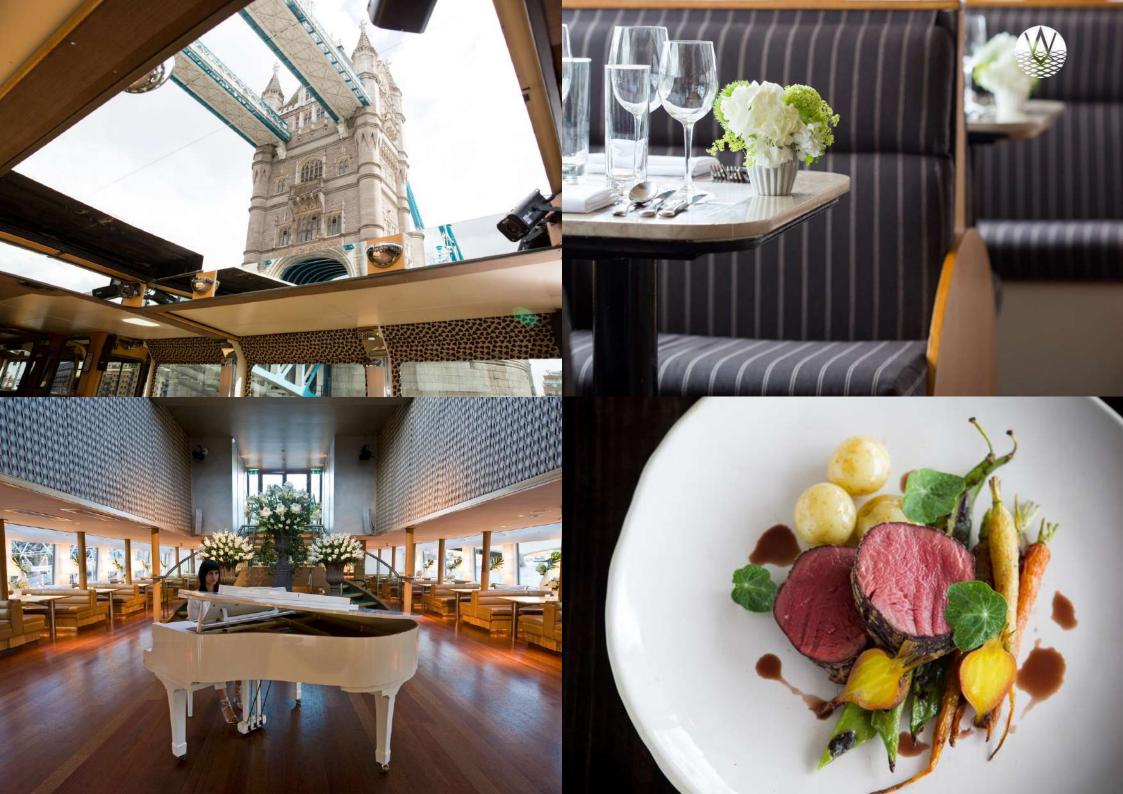

BOTH THE SILVER STURGEON AND SILVER BARRACUDA OFFER AMPLE SPACE FOR WELCOME DRINKS, MINGLING AND DINING, WITH OPEN DECKS AVAILABLE TO SOAK UP THE RIVERSIDE VISTAS AS YOU SAIL.

MAXIMUM NUMBERS ABOARD THE SILVER BARRACUDA: 150 STANDING || 140 DINING MAXIMUM NUMBERS ABOARD THE SILVER STURGEON: 550 STANDING || 350 DINING

THE SILVER DARLING CAN SEAT UP TO 12 GUESTS

E1100 PER HOUR ADDITIONAL PIER CHARGES MAY APPLY

OUR KITCHEN BRIGADE IS LED BY EXECUTIVE HEAD CHEF, MARCUS CUNNINGHAM. PROVENANCE AND SUSTAINABILITY IS AT THE HEART OF WHAT WE DO, AND OUR MENUS ARE DESIGNED TO RESPECT SEASONAL AND SUSTAINABLY SOURCED INGREDIENTS WHEREVER POSSIBLE.