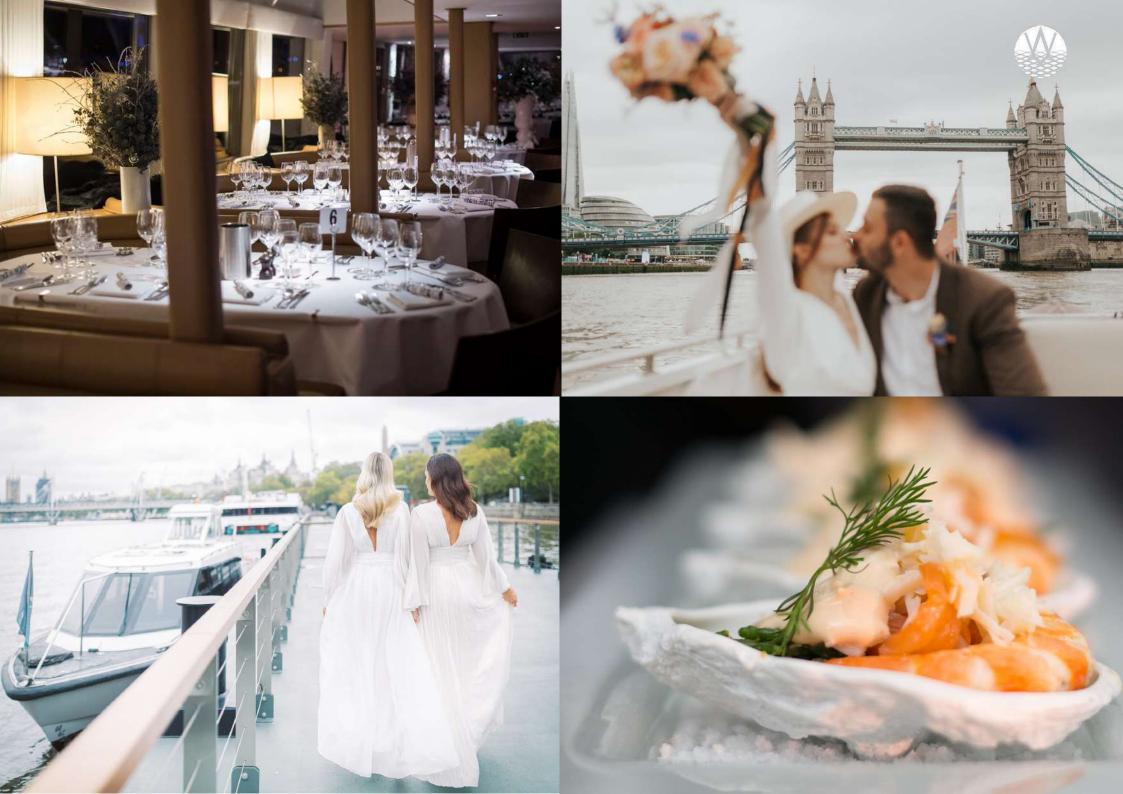

WOODS SILVER FLEET PROUDLY OFFERS TWO LARGE AND LUXURIOUS RIVER YACHTS FOR WEDDING CELEBRATIONS ON THE THAMES.

A FAMILY BUSINESS DERIVED FROM FIVE GENERATIONS OF WATERMEN, WOODS SILVER FLEET IS A COLLECTION OF PREMIUM VENUES, DESIGNED TO SAIL THE THAMES BETWEEN WESTMINSTER AND GREENWICH, BENEATH ALL OF CENTRAL LONDON'S RIVER BRIDGES.

BOTH THE SILVER STURGEON AND SILVER BARRACUDA OFFER AMPLE SPACE FOR WELCOME DRINKS, MINGLING AND DINING, WITH OPEN DECKS AVAILABLE TO SOAK UP THE RIVERSIDE VISTAS AS YOU SAIL.

MAXIMUM NUMBERS ABOARD THE SILVER BARRACUDA: 150 STANDING || 140 DINING MAXIMUM NUMBERS ABOARD THE SILVER STURGEON: 550 STANDING || 350 DINING

00.00 - ALL GUESTS OFFSITE

aring

LET THE LONDON RIVER LANDMARKS PROVIDE THE MOST SPECTACULAR BACKDROP FOR YOUR WEDDING PHOTOS, BY CHARTERING OUR LUXURIOUS RIVER TAXI, THE SILVER DARLING.

CRUISE ALONG THE THAMES, PASSING LANDMARKS INCLUDING THE HOUSES OF PARLIAMENT, LONDON EYE, TOWER BRIDGE AND CANARY WHARF, AND ENJOY AN EXTRAORDINARY TOUR OF LONDON BY RIVER. LUXURIOUS INTERIORS, DESIGNED BY BRITISH DESIGNER, MATTHEW HILTON, AND A SMALL OPEN DECK AT THE REAR OFFER THE PERFECT SPOT TO PAUSE AND RELAX TOGETHER.