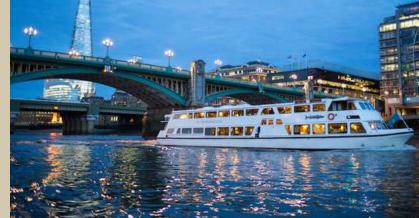

WOODS SILVER FLEET PROUDLY OFFERS TWO LARGE AND LUXURIOUS RIVER YACHTS FOR WEDDING CELEBRATIONS ON THE THAMES.

A FAMILY BUSINESS DERIVED FROM FIVE GENERATIONS OF WATERMEN, WOODS SILVER FLEET IS A COLLECTION OF PREMIUM VENUES, DESIGNED TO SAIL THE THAMES BETWEEN WESTMINSTER AND GREENWICH, BENEATH ALL OF CENTRAL LONDON'S RIVER BRIDGES.

BOTH THE SILVER STURGEON AND SILVER BARRACUDA OFFER AMPLE SPACE FOR WELCOME DRINKS, MINGLING AND DINING, WITH OPEN DECKS AVAILABLE TO SOAK UP THE RIVERSIDE VISTAS AS YOU SAIL.

MAXIMUM NUMBERS ABOARD THE SILVER BARRACUDA: 150 STANDING || 140 DINING MAXIMUM NUMBERS ABOARD THE SILVER STURGEON: 550 STANDING || 350 DINING