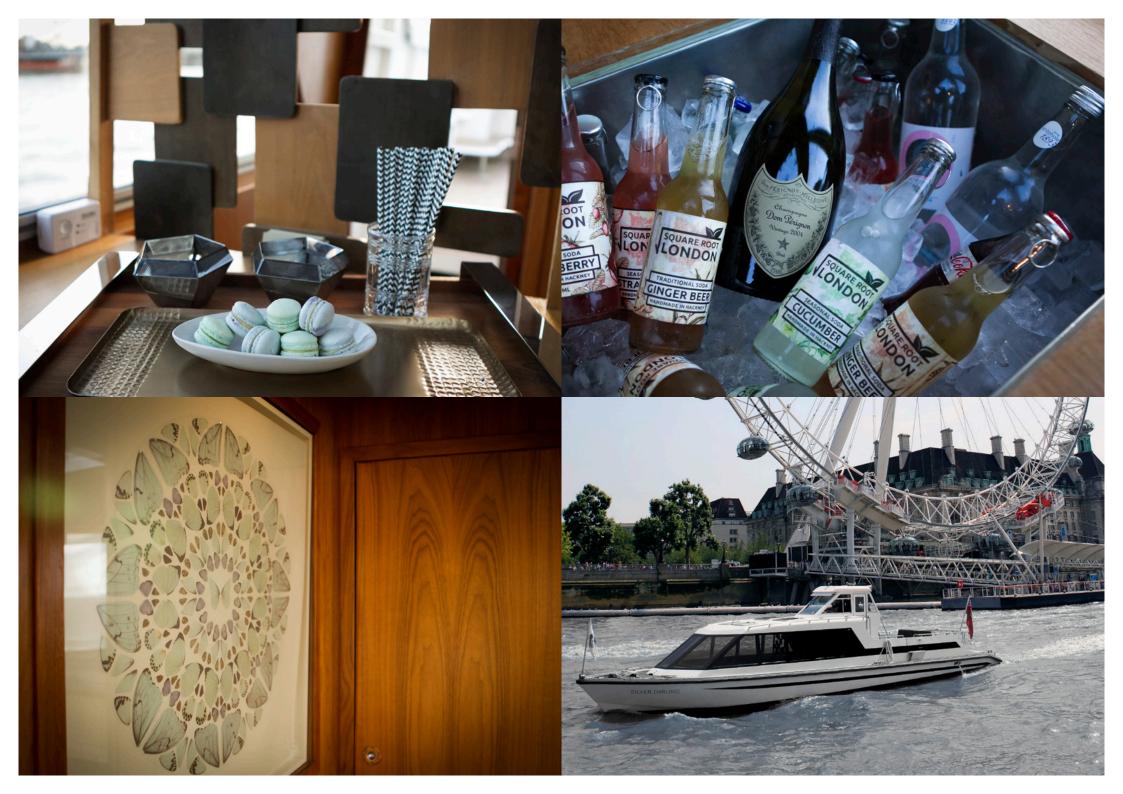

# YOUR PRIVATE CABIN

The warm, indoor cabin by renowned British furniture designer, Matthew Hilton, features butter soft leather seating and Black Walnut woodwork, soft lighting by Swarovski Crystal and a signed diamond dusted, butterfly artwork, 'Exaudi Domine - Psalm Print' by Damien Hirst. The cabin also features an ice box ready to stock with your desired Champagne, beers or mocktails. We also offer a range of complimentary soft drinks and artisan nibbles which are included in your charter.

# 

The Silver Darling has a comfortable outside deck with upholstered seating which can be enjoyed in fine weather with the wind in your hair and cocktail in hand, or perhaps a cigarette. The ideal place to enjoy London's wonderful architecture, both historic and cutting edge, on any route you choose between the green upriver banks to the industrial landscape of Thames Barrier.