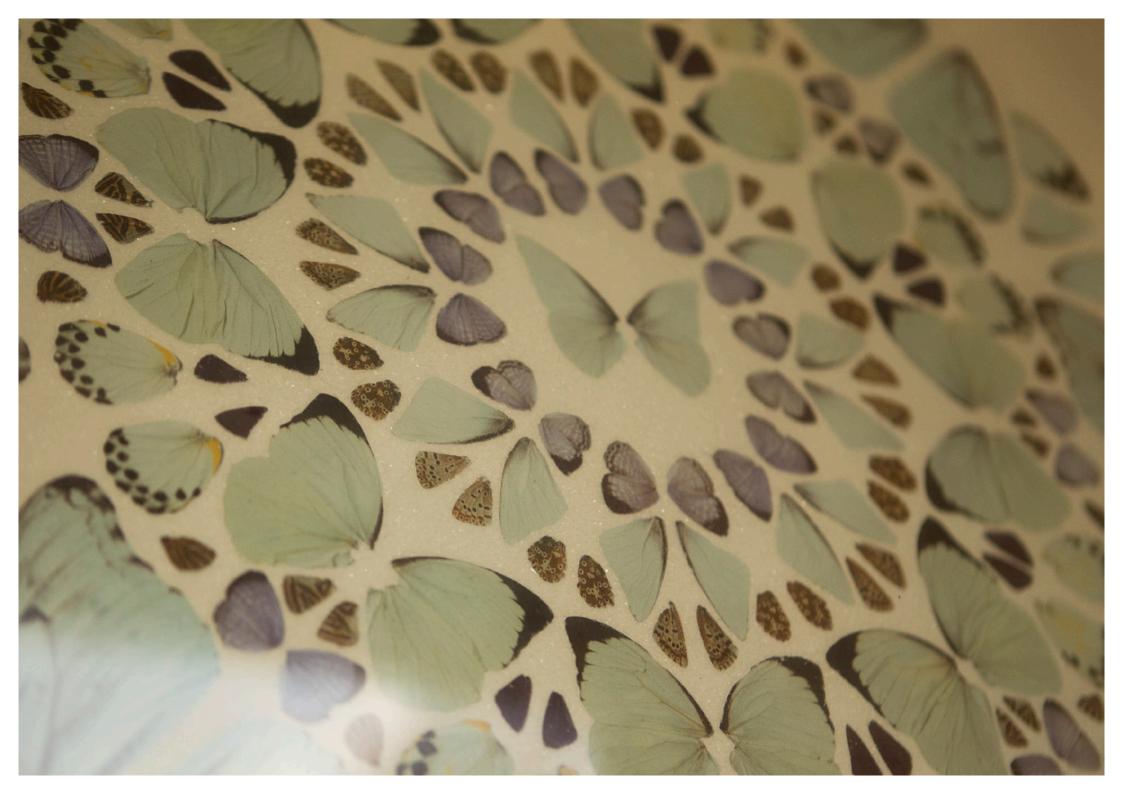

# YOUR PRIVATE CABIN

The warm, indoor cabin by renowned British furniture designer, Matthew Hilton, features butter soft leather seating and Black Walnut woodwork, soft lighting by Swarovski Crystal and a signed diamond dusted, butterfly artwork, 'Exaudi Domine - Psalm Print' by Damien Hirst. The cabin also features an ice box ready to stock with your desired Champagne, beers or mocktails. We also offer a range of complimentary soft drinks and artisan nibbles which are included in your charter.