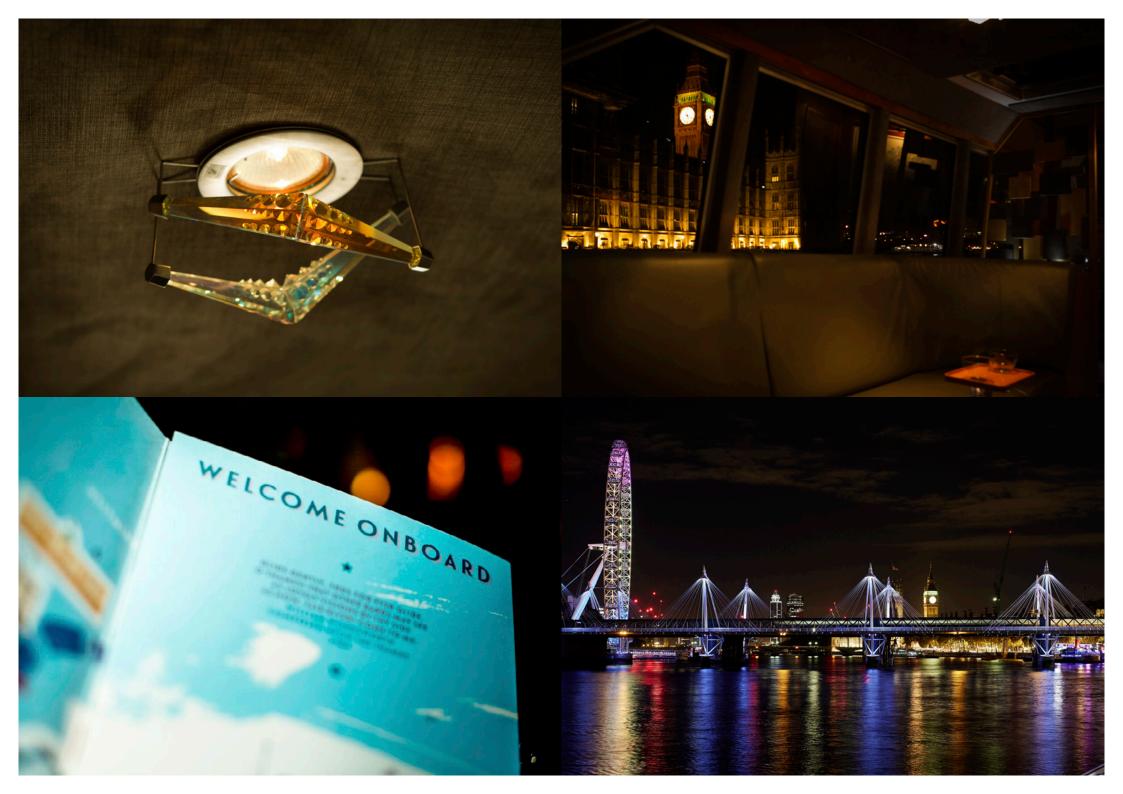

# YOUR PRIVATE CABIN

The warm, indoor cabin by renowned British furniture designer, Matthew Hilton, features butter soft leather seating and Black Walnut woodwork, soft lighting by Swarovski Crystal and a signed diamond dusted, butterfly artwork, 'Exaudi Domine - Psalm Print' by Damien Hirst. The cabin also features an ice box ready to stock with your desired Champagne, beers or mocktails. We also offer a range of complimentary soft drinks and artisan nibbles which are included in your charter.