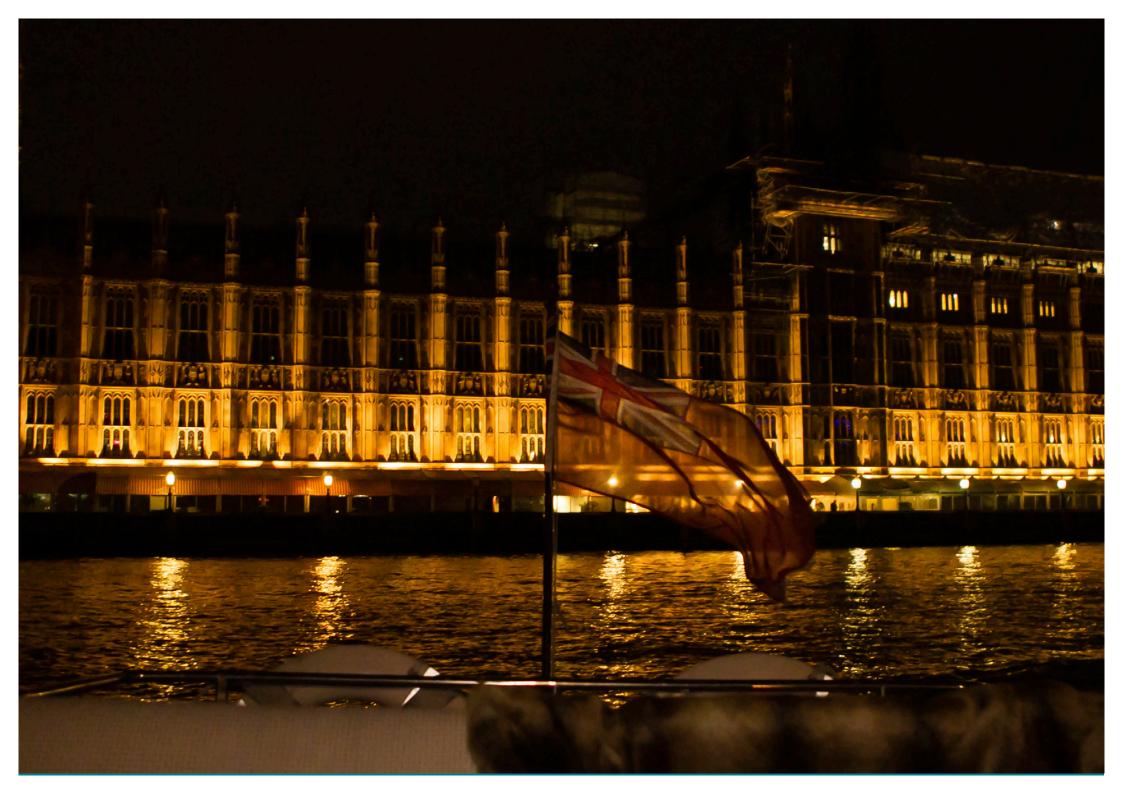

### LONDON'S CALING

When London's calling, the Silver Darling is a sleek way to travel from central London to popular riverside destinations in under 30 minutes or perhaps choose to cruise languidly through this majestic city while taking in London's most famous landmarks such as Tower Bridge, London Eye, Houses of Parliament, Tower of London, Tate Modern and Maritime Greenwich. The Silver Darling offers the perfect way to relax on the Thames, whether you require traffic free transport to your concert at the O2 Arena, an idyllic wedding proposal with lunch at the River Cafe or luxury sightseeing from the privacy of your own cabin, the Silver Fleet team are ready to help you plan your ideal voyage.

# 

The Silver Darling has a comfortable outside deck with upholstered seating which can be enjoyed in fine weather with the wind in your hair and cocktail in hand, or perhaps a cigarette. The ideal place to enjoy London's wonderful architecture, both historic and cutting edge, on any route you choose between the green upriver banks to the industrial landscape of Thames Barrier.