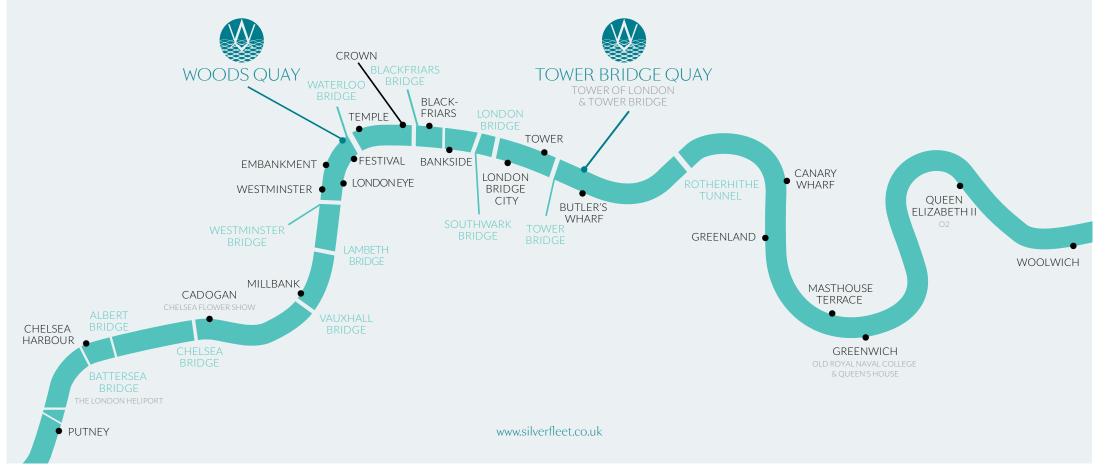

# SELECT PIERS ACROSS LONDON

### HOME MOORINGS WOODS QUAY, opp SAVOY STREET, VICTORIA EMBANKMENT, LONDON, WC2N 6AY