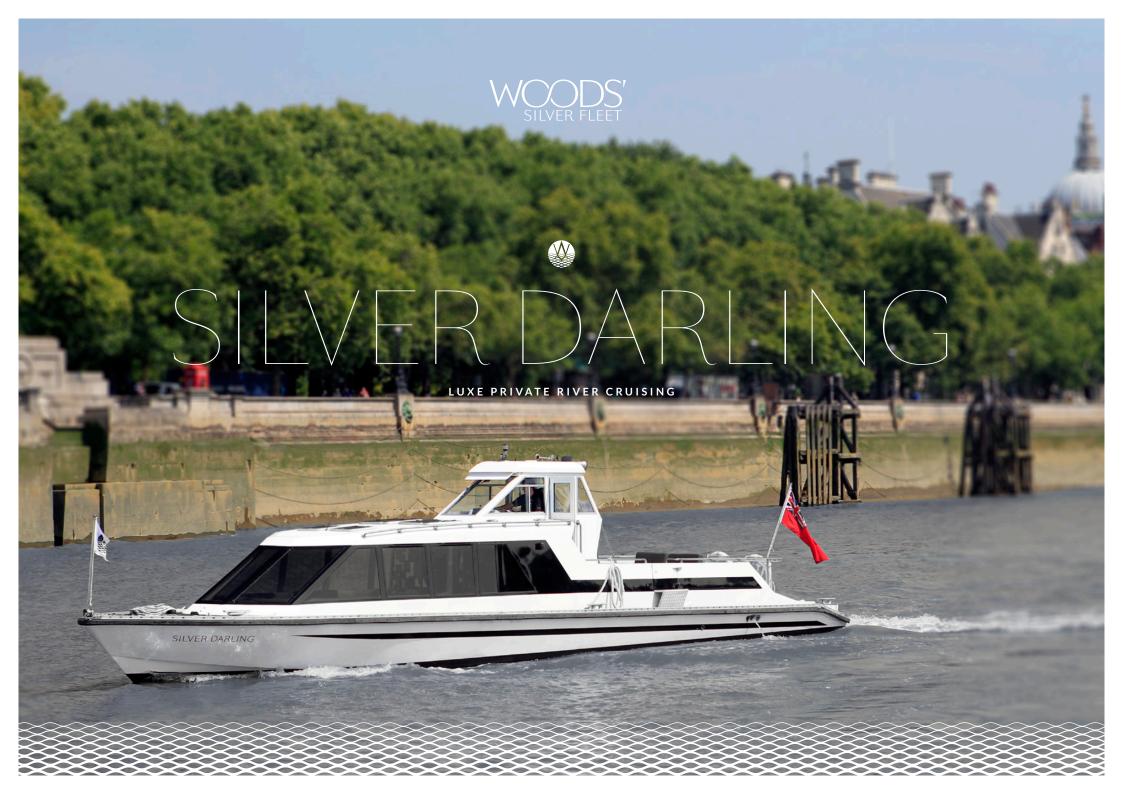

### SILVER DARLING • RIVER THAMES • LONDON • GREAT BRITAIN

### LONDON'S CALING

When London's calling, the Silver Darling is a sleek way to travel from central London to popular riverside destinations in under 30 minutes or perhaps choose to cruise languidly through this majestic city while taking in London's most famous landmarks such as Tower Bridge, London Eye, Houses of Parliament, Tower of London, Tate Modern and Maritime Greenwich. The Silver Darling offers the perfect way to relax on the Thames, whether you require traffic free transport to your concert at the O2 Arena, an idyllic wedding proposal with lunch at the River Cafe or luxury sightseeing from the privacy of your own cabin, the Silver Fleet team are ready to help you plan your ideal voyage.