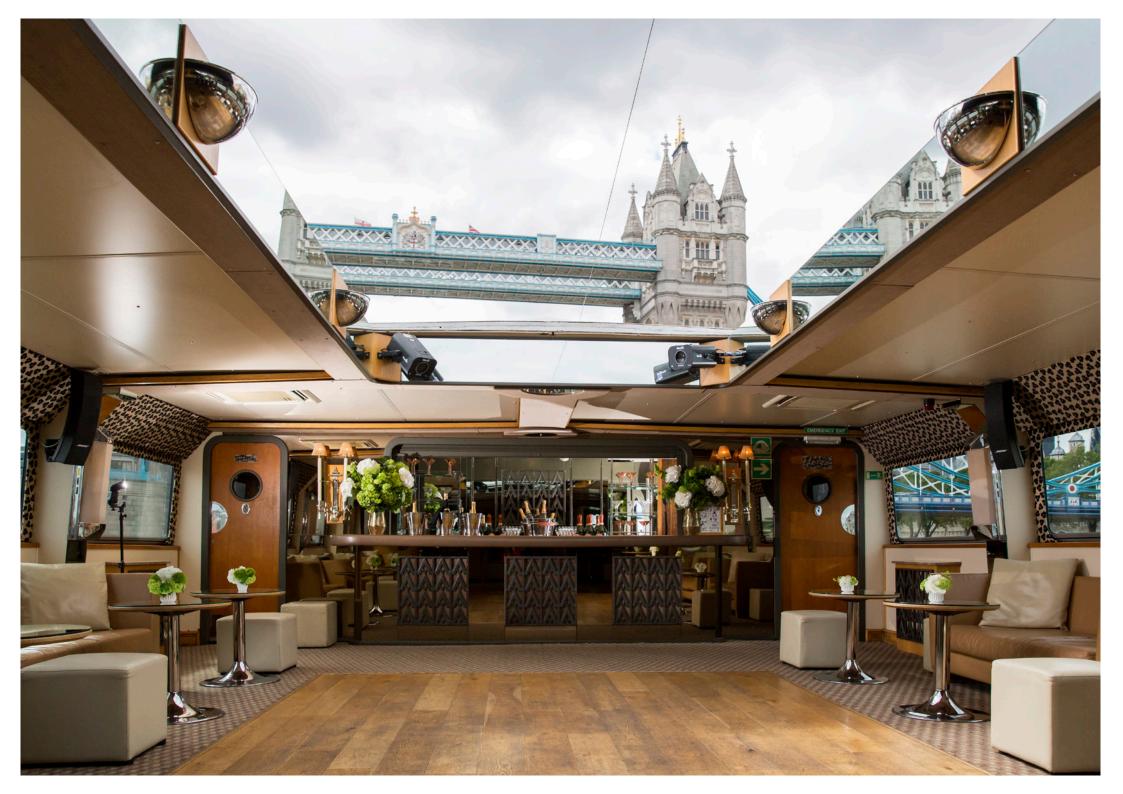

### BEAUTIFUL VINTAGE RIVER CRUISER

The Silver Barracuda's latest incarnation reflects the original art deco interior styling with opulent fabrics by Osborne & Little.

With a history contributing to over four decades of decadence on the Thames, the Silver Barracuda has welcomed prime ministers, film stars, pop singers, writers and Royalty. The upper deck lounge features a mirrored bar, contemporary tan leather sofas, central dancefloor and large windows with retracting sunroof to enjoy passing landmarks or starry skies.

#### UPPER DECK LOUNGE