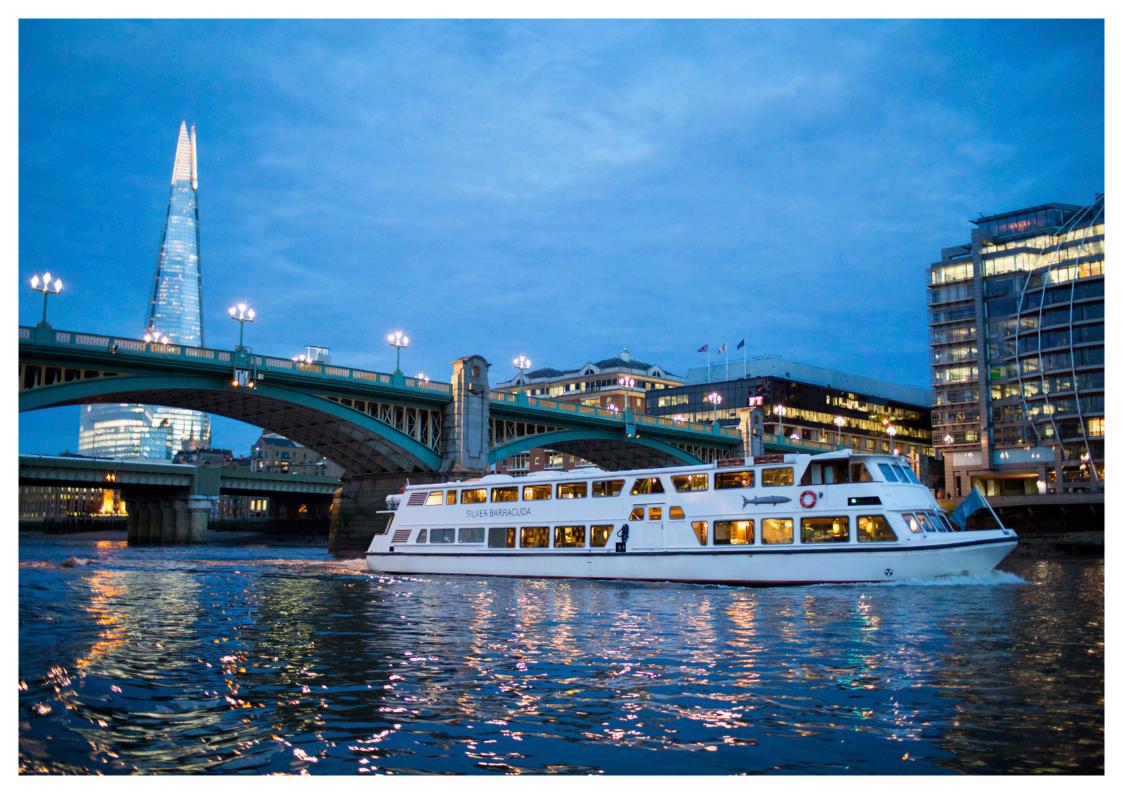

SILVER BARRACUDA - RIVER THAMES - LONDON - GREAT BRITAIN

### BEAUTIFUL VINTAGE RIVER CRUISER

The Silver Barracuda's latest incarnation reflects the original art deco interior styling with opulent fabrics by Osborne & Little.

With a history contributing to over four decades of decadence on the Thames, the Silver Barracuda has welcomed prime ministers, film stars, pop singers, writers and Royalty. The upper deck lounge features a mirrored bar, contemporary tan leather sofas, central dancefloor and large windows with retracting sunroof to enjoy passing landmarks or starry skies.