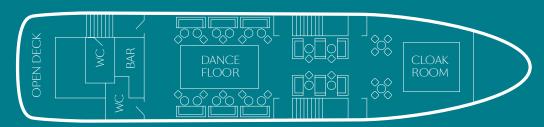

#### THE FLOOR PLAN

Welcome guests to the upper deck lounge for a stunning canapé reception, then move through to the lower deck dining saloon for an intimate dinner. Alternatively, invite a larger guest list to enjoy the entire vessel simultaneously. With either option, experience the drama of your own private yacht, luxurious in space and service.

SEATED DINNER 140 PEOPLE

STANDING 235 PEOPLE

UPPER DECK LOWER DEC

BACK DECK

THEATRE STYLE 60-100 PEOPLE

#### UPPER DECK LOUNGE