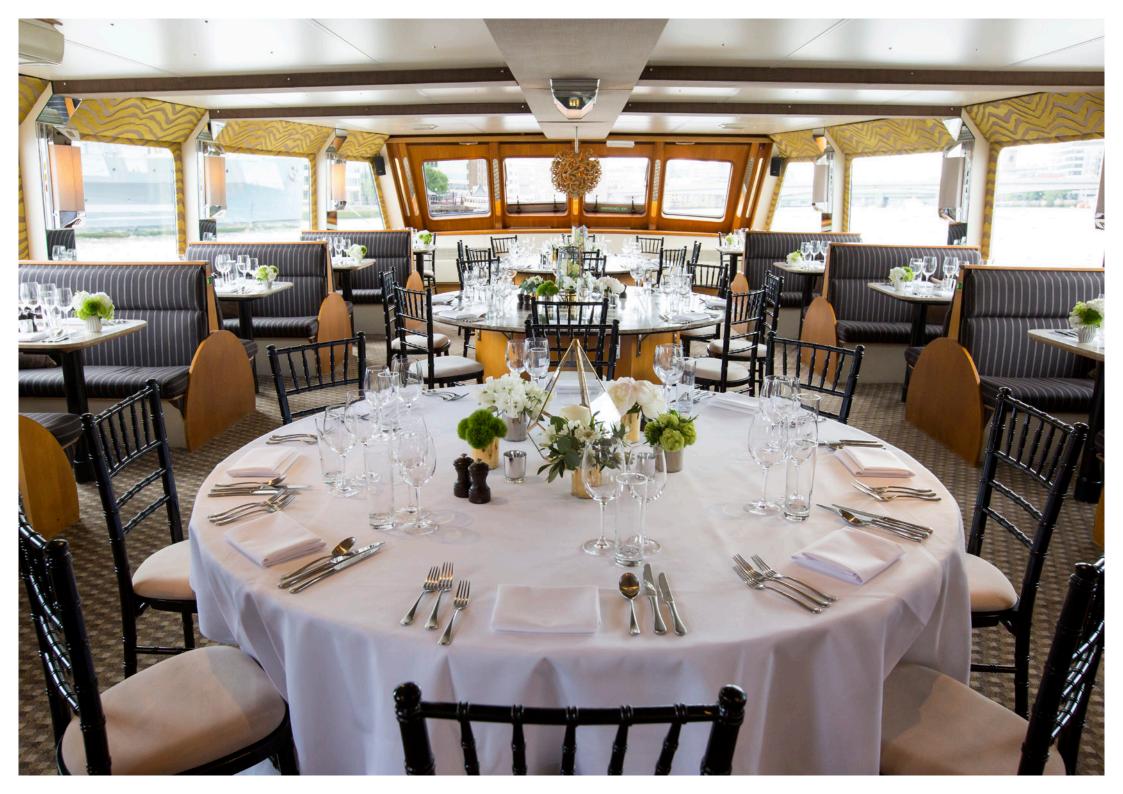

The original chrome Art Deco lighting & warm, oak-lined walls of the lower deck dining saloon create a wonderful atmosphere to enjoy your menu & the views from artisan marble tables. A silk curtain enables the lower deck to be partitioned, creating an intimate dining room for smaller parties.

#### LOWER DECK DINING SALOON