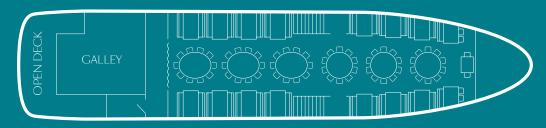

#### THE FLOOR PLAN

Welcome guests to the upper deck lounge for a stunning canapé reception, then move through to the lower deck dining saloon for an intimate dinner. Alternatively, invite a larger guest list to enjoy the entire vessel simultaneously. With either option, experience the drama of your own private yacht, luxurious in space and service.

SEATED DINNER 140 PEOPLE

STANDING 235 PEOPLE

UPPER DECK LOWER DEC

BACK DECK

THEATRE STYLE 60-100 PEOPLE

#### LOWER DECK DINING SALOON