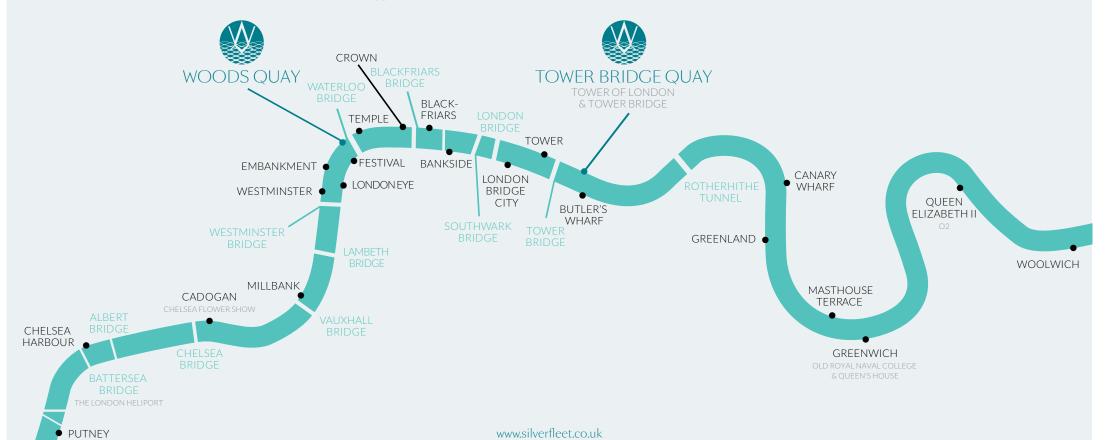

## 

With the unique ability to embark & disembark from most central London piers, we solve logistical event challenges smoothly, collecting & returning your guests from your chosen location.

## SELECTPIERS ACROSS LONDON

HOME MOORINGS WOODS QUAY, opp SAVOY STREET, VICTORIA EMBANKMENT, LONDON, WC2N 6AY