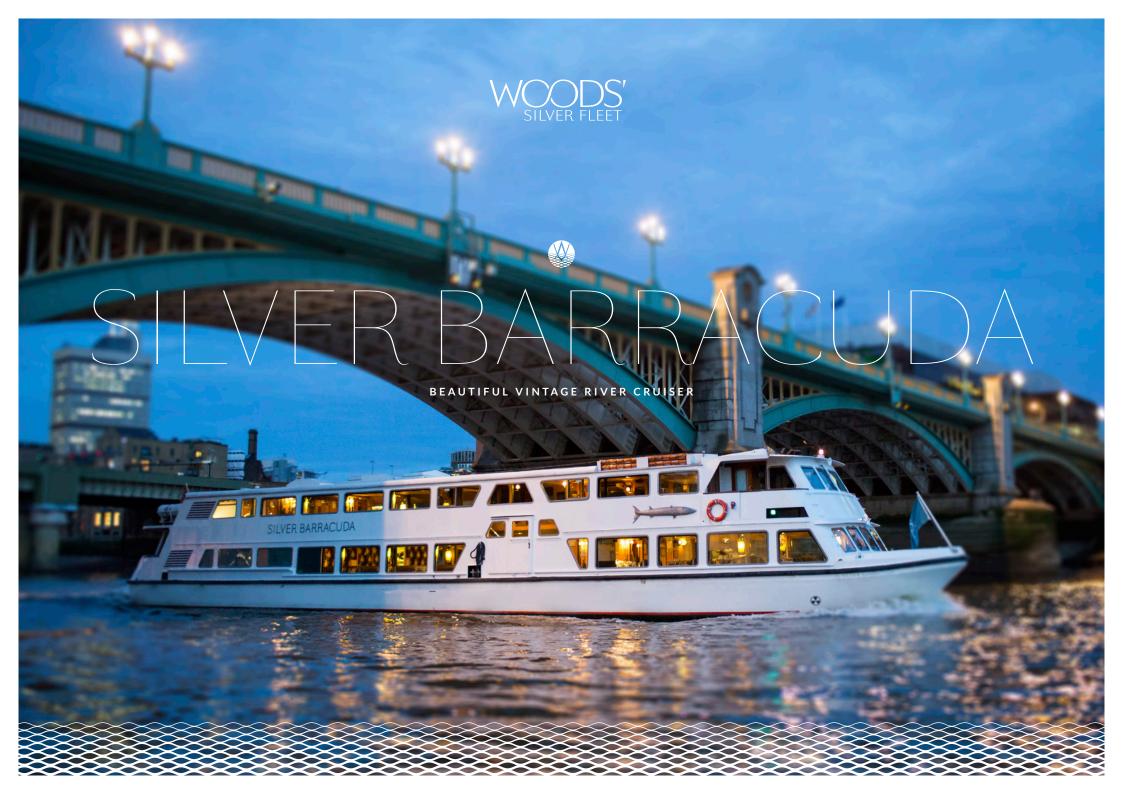

SILVER BARRACUDA - RIVER THAMES - LONDON - GREAT BRITAIN

### BEAUTIFUL VINTAGE RIVER CRUISER

The Silver Barracuda's latest incarnation reflects the original art deco interior styling with opulent fabrics by Osborne & Little.

With a history contributing to over four decades of decadence on the Thames, the Silver Barracuda has welcomed prime ministers, film stars, pop singers, writers and Royalty. The upper deck lounge features a mirrored bar, contemporary tan leather sofas, central dancefloor and large windows with retracting sunroof to enjoy passing landmarks or starry skies.